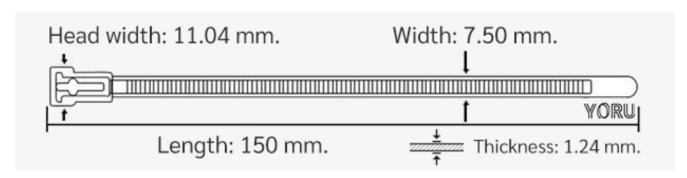

## **YORU Cable Ties Datasheet**

Model YR150-8CUCR
Size Label 6" x 7.5 mm.

| Color                    | Red                                                                           |
|--------------------------|-------------------------------------------------------------------------------|
| Туре                     | Releasable                                                                    |
| Material                 | Polyamide 6.6 High impact (Nylon 6.6 or PA66)                                 |
| Flammability             | UL94 V-2                                                                      |
| ROHS Compliant           | Yes                                                                           |
| UL Recognized            | Yes                                                                           |
| Releasable Closure       | Yes                                                                           |
| Length                   | 6 inch (Imperial)                                                             |
|                          | 150 mm. (Metric)                                                              |
| Width                    | 7.50 mm. (Body) ±0.2 mm                                                       |
|                          | 11.04 mm. (Head) ±0.2 mm                                                      |
| Thickness                | ≈ 1.24 mm. (Body) ± 10%                                                       |
| Operating Temperature    | -40°F to +185°F (Fahrenheit)                                                  |
|                          | -40°C to +85°C (Celsius)                                                      |
| Minimum Tensile Strength | 50.0 lbs (Imperial)                                                           |
|                          | 22.0 Kgs (Metric)                                                             |
| Bundle Diameter          | 4.0 mm. (Minimum)                                                             |
|                          | 35.0 mm. (Maximum)                                                            |
| Weight                   | ≈ 1.80 grams (1 piece)                                                        |
| Features                 | Easy operation, Good insulation, Self-locking, Anti-corrosion and durability. |