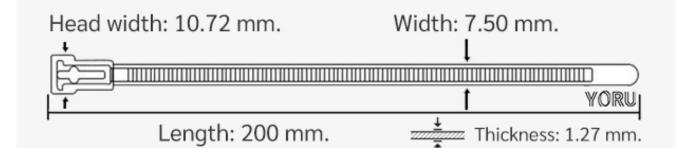

## **YORU** Cable Ties Datasheet

YORU sa.f-Jugi

Model YR200-8CUCR

Size Label 8" x 7.5 mm.

| Color                    | Red                                                                           |
|--------------------------|-------------------------------------------------------------------------------|
| Туре                     | Releasable                                                                    |
| Material                 | Polyamide 6.6 High impact (Nylon 6.6 or PA66)                                 |
| Flammability             | UL94 V-2                                                                      |
| ROHS Compliant           | Yes                                                                           |
| UL Recognized            | Yes                                                                           |
| Releasable Closure       | Yes                                                                           |
| Length                   | 8 inch (Imperial)                                                             |
|                          | 200 mm. (Metric)                                                              |
| Width                    | 7.50 mm. (Body) ±0.2 mm                                                       |
|                          | 10.72 mm. (Head) ±0.2 mm                                                      |
| Thickness                | ≈ 1.27 mm. (Body) ± 10%                                                       |
| Operating Temperature    | -40°F to +185°F (Fahrenheit)                                                  |
|                          | -40°C to +85°C (Celsius)                                                      |
| Minimum Tensile Strength | 50.0 lbs (Imperial)                                                           |
|                          | 22.0 Kgs (Metric)                                                             |
| Bundle Diameter          | 4.0 mm. (Minimum)                                                             |
|                          | 45.0 mm. (Maximum)                                                            |
| Weight                   | ≈ 2.00 grams (1 piece)                                                        |
| Features                 | Easy operation, Good insulation, Self-locking, Anti-corrosion and durability. |