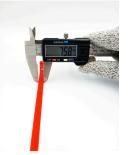

## **YORU** Cable Ties Datasheet

YORU sa.f-Jugi

Model YR200-8CUCR

Size Label 8" x 7.5 mm.

| Color                    | Red                                                                           |
|--------------------------|-------------------------------------------------------------------------------|
| Туре                     | Releasable                                                                    |
| Material                 | Polyamide 6.6 High impact (Nylon 6.6 or PA66)                                 |
| Flammability             | UL94 V-2                                                                      |
| ROHS Compliant           | Yes                                                                           |
| UL Recognized            | Yes                                                                           |
| Releasable Closure       | Yes                                                                           |
| Length                   | 8 inch (Imperial)                                                             |
|                          | 200 mm. (Metric)                                                              |
| Width                    | 7.50 mm. (Body) ±0.2 mm                                                       |
|                          | 10.72 mm. (Head) ±0.2 mm                                                      |
| Thickness                | ≈ 1.27 mm. (Body) ± 10%                                                       |
| Operating Temperature    | -40°F to +185°F (Fahrenheit)                                                  |
|                          | -40°C to +85°C (Celsius)                                                      |
| Minimum Tensile Strength | 50.0 lbs (Imperial)                                                           |
|                          | 22.0 Kgs (Metric)                                                             |
| Bundle Diameter          | 4.0 mm. (Minimum)                                                             |
|                          | 45.0 mm. (Maximum)                                                            |
| Weight                   | ≈ 2.00 grams (1 piece)                                                        |
| Features                 | Easy operation, Good insulation, Self-locking, Anti-corrosion and durability. |

Pictures of products and dimensions are approximate and subject to technical changes (with a tolerance of ± 5% or ±0.2 mm).