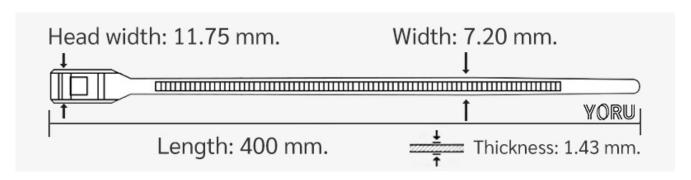

## **YORU Cable Ties Datasheet**

Model YR400-X8BCN
Size Label 16" x 7.2 mm.

| Color                    | Pink                                                                                      |
|--------------------------|-------------------------------------------------------------------------------------------|
| Туре                     | Belt                                                                                      |
| Material                 | Polyamide 6.6 High impact (Nylon 6.6 or PA66)                                             |
| Flammability             | UL94 V-2                                                                                  |
| ROHS Compliant           | Yes                                                                                       |
| UL Recognized            | Yes                                                                                       |
| Releasable Closure       | No                                                                                        |
| Length                   | 16 inch (Imperial)                                                                        |
|                          | 400 mm. (Metric)                                                                          |
| Width                    | 7.20 mm. (Body) ±0.2 mm                                                                   |
|                          | 11.85 mm. (Head) ±0.2 mm                                                                  |
| Thickness                | ≈ 1.46 mm. (Body) ± 10%                                                                   |
| Operating Temperature    | -40°F to +185°F (Fahrenheit)                                                              |
|                          | -40°C to +85°C (Celsius)                                                                  |
| Minimum Tensile Strength | 50.0 lbs (Imperial)                                                                       |
|                          | 22.0 Kgs (Metric)                                                                         |
| Bundle Diameter          | 40.0 mm. (Minimum)                                                                        |
|                          | 120.0 mm. (Maximum)                                                                       |
| Weight                   | ≈ 4.30 grams (1 piece)                                                                    |
| Features                 | Easy operation, Good insulation, Self-locking, Surface smooth texture and Anti-corrosion. |

Pictures of products and dimensions are approximate and subject to technical changes (with a tolerance of ± 5% or ±0.2 mm).