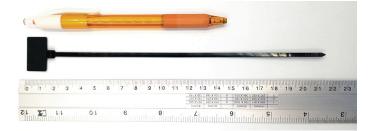

## **YORU** Cable Ties Datasheet

Model YR200-04MMB Size Label 8" x 3.00 mm.

| Color                    | Black                                                                         |
|--------------------------|-------------------------------------------------------------------------------|
| Туре                     | Marker                                                                        |
| Material                 | Polyamide 6.6 High impact (Nylon 6.6 or PA66)                                 |
| Flammability             | UL94 V-2                                                                      |
| ROHS Compliant           | Yes                                                                           |
| UL Recognized            | Yes                                                                           |
| Releasable Closure       | No                                                                            |
| Length                   | 8 inch (Imperial)                                                             |
|                          | 200 mm. (Metric)                                                              |
| Width                    | 3.00 mm. (Body) ±0.2 mm                                                       |
|                          | 15.00 x 25.00 mm. (Marker Head) ±0.2 mm                                       |
| Thickness                | ≈ 1.18 mm. (Body) ± 10%                                                       |
| Operating Temperature    | -40°F to +185°F (Fahrenheit)                                                  |
|                          | -40°C to +85°C (Celsius)                                                      |
| Minimum Tensile Strength | 18.0 lbs (Imperial)                                                           |
|                          | 8.0 Kgs (Metric)                                                              |
| Bundle Diameter          | 10.0 mm. (Minimum)                                                            |
|                          | 42.0 mm. (Maximum)                                                            |
| Weight                   | ≈ 1.25 grams (1 piece)                                                        |
| Features                 | Various Colors, Easy to Install, Self-locking, Anti-corrosion and durability. |