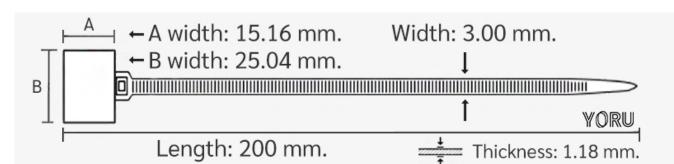

## **YORU** Cable Ties Datasheet

Model YR200-04MMB Size Label 8" x 3.00 mm.

| Color                    | Black                                                                         |
|--------------------------|-------------------------------------------------------------------------------|
| Туре                     | Marker                                                                        |
| Material                 | Polyamide 6.6 High impact (Nylon 6.6 or PA66)                                 |
| Flammability             | UL94 V-2                                                                      |
| ROHS Compliant           | Yes                                                                           |
| UL Recognized            | Yes                                                                           |
| Releasable Closure       | No                                                                            |
| Length                   | 8 inch (Imperial)                                                             |
|                          | 200 mm. (Metric)                                                              |
| Width                    | 3.00 mm. (Body) ±0.2 mm                                                       |
|                          | 15.00 x 25.00 mm. (Marker Head) ±0.2 mm                                       |
| Thickness                | ≈ 1.18 mm. (Body) ± 10%                                                       |
| Operating Temperature    | -40°F to +185°F (Fahrenheit)                                                  |
|                          | -40°C to +85°C (Celsius)                                                      |
| Minimum Tensile Strength | 18.0 lbs (Imperial)                                                           |
|                          | 8.0 Kgs (Metric)                                                              |
| Bundle Diameter          | 10.0 mm. (Minimum)                                                            |
|                          | 42.0 mm. (Maximum)                                                            |
| Weight                   | ≈ 1.25 grams (1 piece)                                                        |
| Features                 | Various Colors, Easy to Install, Self-locking, Anti-corrosion and durability. |