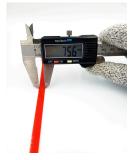

## **YORU Cable Ties Datasheet**

Model YR250-8CUCR
Size Label 10" x 7.5 mm.

| Color                    | Red                                                                           |
|--------------------------|-------------------------------------------------------------------------------|
| Туре                     | Releasable                                                                    |
| Material                 | Polyamide 6.6 High impact (Nylon 6.6 or PA66)                                 |
| Flammability             | UL94 V-2                                                                      |
| ROHS Compliant           | Yes                                                                           |
| UL Recognized            | Yes                                                                           |
| Releasable Closure       | Yes                                                                           |
| Length                   | 10 inch (Imperial)                                                            |
|                          | 250 mm. (Metric)                                                              |
| Width                    | 7.50 mm. (Body) ±0.2 mm                                                       |
|                          | 11.72 mm. (Head) ±0.2 mm                                                      |
| Thickness                | ≈ 1.32 mm. (Body) ± 10%                                                       |
| Operating Temperature    | -40°F to +185°F (Fahrenheit)                                                  |
|                          | -40°C to +85°C (Celsius)                                                      |
| Minimum Tensile Strength | 50.0 lbs (Imperial)                                                           |
|                          | 22.0 Kgs (Metric)                                                             |
| Bundle Diameter          | 4.0 mm. (Minimum)                                                             |
|                          | 60.0 mm. (Maximum)                                                            |
| Weight                   | ≈ 2.60 grams (1 piece)                                                        |
| Features                 | Easy operation, Good insulation, Self-locking, Anti-corrosion and durability. |