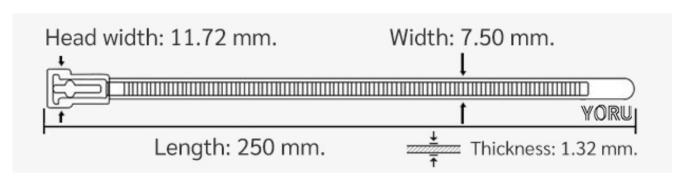

## **YORU Cable Ties Datasheet**

Model YR250-8CUCR
Size Label 10" x 7.5 mm.

| Color                    | Red                                                                           |
|--------------------------|-------------------------------------------------------------------------------|
| Туре                     | Releasable                                                                    |
| Material                 | Polyamide 6.6 High impact (Nylon 6.6 or PA66)                                 |
| Flammability             | UL94 V-2                                                                      |
| ROHS Compliant           | Yes                                                                           |
| UL Recognized            | Yes                                                                           |
| Releasable Closure       | Yes                                                                           |
| Length                   | 10 inch (Imperial)                                                            |
|                          | 250 mm. (Metric)                                                              |
| Width                    | 7.50 mm. (Body) ±0.2 mm                                                       |
|                          | 11.72 mm. (Head) ±0.2 mm                                                      |
| Thickness                | ≈ 1.32 mm. (Body) ± 10%                                                       |
| Operating Temperature    | -40°F to +185°F (Fahrenheit)                                                  |
|                          | -40°C to +85°C (Celsius)                                                      |
| Minimum Tensile Strength | 50.0 lbs (Imperial)                                                           |
|                          | 22.0 Kgs (Metric)                                                             |
| Bundle Diameter          | 4.0 mm. (Minimum)                                                             |
|                          | 60.0 mm. (Maximum)                                                            |
| Weight                   | ≈ 2.60 grams (1 piece)                                                        |
| Features                 | Easy operation, Good insulation, Self-locking, Anti-corrosion and durability. |