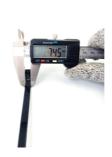

## **YORU Cable Ties Datasheet**

Model YR400-08UNB
Size Label 16" x 7.2 mm.

| Color                    | Black                                                                         |
|--------------------------|-------------------------------------------------------------------------------|
| Туре                     | Releasable                                                                    |
| Material                 | Polyamide 6.6 High impact (Nylon 6.6 or PA66)                                 |
| Flammability             | UL94 V-2                                                                      |
| ROHS Compliant           | Yes                                                                           |
| UL Recognized            | Yes                                                                           |
| Releasable Closure       | Yes                                                                           |
| Length                   | 16 inch (Imperial)                                                            |
|                          | 400 mm. (Metric)                                                              |
| Width                    | 7.20 mm. (Body)                                                               |
|                          | 11.72 mm. (Head)                                                              |
| Thickness                | ≈ 1.33 mm. (Body) ± 10%                                                       |
| Operating Temperature    | -40°F to +185°F (Fahrenheit)                                                  |
|                          | -40°C to +85°C (Celsius)                                                      |
| Minimum Tensile Strength | 50.0 lbs (Imperial)                                                           |
|                          | 22.0 Kgs (Metric)                                                             |
| Bundle Diameter          | 4.0 mm. (Minimum)                                                             |
|                          | 105.0 mm. (Maximum)                                                           |
| Weight                   | ≈ 4.10 grams (1 piece)                                                        |
| Features                 | Easy operation, Good insulation, Self-locking, Anti-corrosion and durability. |