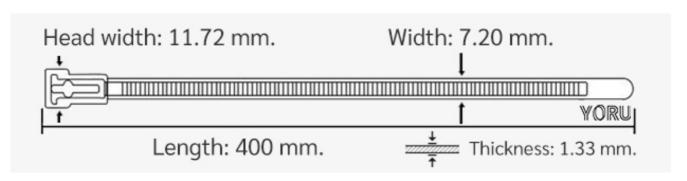

## **YORU Cable Ties Datasheet**

Model YR400-08UNB
Size Label 16" x 7.2 mm.

| Color                    | Black                                                                         |
|--------------------------|-------------------------------------------------------------------------------|
| Туре                     | Releasable                                                                    |
| Material                 | Polyamide 6.6 High impact (Nylon 6.6 or PA66)                                 |
| Flammability             | UL94 V-2                                                                      |
| ROHS Compliant           | Yes                                                                           |
| UL Recognized            | Yes                                                                           |
| Releasable Closure       | Yes                                                                           |
| Length                   | 16 inch (Imperial)                                                            |
|                          | 400 mm. (Metric)                                                              |
| Width                    | 7.20 mm. (Body)                                                               |
|                          | 11.72 mm. (Head)                                                              |
| Thickness                | ≈ 1.33 mm. (Body) ± 10%                                                       |
| Operating Temperature    | -40°F to +185°F (Fahrenheit)                                                  |
|                          | -40°C to +85°C (Celsius)                                                      |
| Minimum Tensile Strength | 50.0 lbs (Imperial)                                                           |
|                          | 22.0 Kgs (Metric)                                                             |
| Bundle Diameter          | 4.0 mm. (Minimum)                                                             |
|                          | 105.0 mm. (Maximum)                                                           |
| Weight                   | ≈ 4.10 grams (1 piece)                                                        |
| Features                 | Easy operation, Good insulation, Self-locking, Anti-corrosion and durability. |