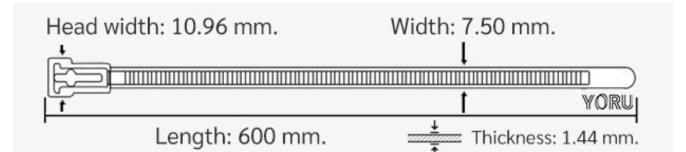

## **YORU** Cable Ties Datasheet

YORU sa.f-Jugi

Model YR600-8CUCR Size Label 24" x 7.5 mm.

| Color                    | Red                                                                           |
|--------------------------|-------------------------------------------------------------------------------|
| Туре                     | Releasable                                                                    |
| Material                 | Polyamide 6.6 High impact (Nylon 6.6 or PA66)                                 |
| Flammability             | UL94 V-2                                                                      |
| ROHS Compliant           | Yes                                                                           |
| UL Recognized            | Yes                                                                           |
| Releasable Closure       | Yes                                                                           |
| Length                   | 24 inch (Imperial)                                                            |
|                          | 600 mm. (Metric)                                                              |
| Width                    | 7.50 mm. (Body) ±0.2 mm                                                       |
|                          | 10.96 mm. (Head) ±0.2 mm                                                      |
| Thickness                | ≈ 1.44 mm. (Body) ± 10%                                                       |
| Operating Temperature    | -40°F to +185°F (Fahrenheit)                                                  |
|                          | -40°C to +85°C (Celsius)                                                      |
| Minimum Tensile Strength | 50.0 lbs (Imperial)                                                           |
|                          | 22.0 Kgs (Metric)                                                             |
| Bundle Diameter          | 4.0 mm. (Minimum)                                                             |
|                          | 145.0 mm. (Maximum)                                                           |
| Weight                   | ≈ 6.00 grams (1 piece)                                                        |
| Features                 | Easy operation, Good insulation, Self-locking, Anti-corrosion and durability. |