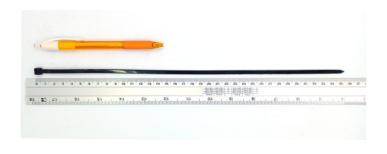

## **YORU Cable Ties Datasheet**

Model YR350-05STB
Size Label 14" x 4.8 mm.

| Color                    | Black                                                                         |
|--------------------------|-------------------------------------------------------------------------------|
| Туре                     | Standard                                                                      |
| Material                 | Polyamide 6.6 High impact (Nylon 6.6 or PA66)                                 |
| Flammability             | UL94 V-2                                                                      |
| ROHS Compliant           | Yes                                                                           |
| UL Recognized            | Yes                                                                           |
| Releasable Closure       | No                                                                            |
| Length                   | 14 inch (Imperial)                                                            |
|                          | 350 mm. (Metric)                                                              |
| Width                    | 4.80 mm. (Body)                                                               |
|                          | 7.56 mm. (Head)                                                               |
| Thickness                | ≈ 1.27 mm. (Body) ± 10%                                                       |
| Operating Temperature    | -40°F to +185°F (Fahrenheit)                                                  |
|                          | -40°C to +85°C (Celsius)                                                      |
| Minimum Tensile Strength | 50.0 lbs (Imperial)                                                           |
|                          | 22.0 Kgs (Metric)                                                             |
| Bundle Diameter          | 3.0 mm. (Minimum)                                                             |
|                          | 90.0 mm. (Maximum)                                                            |
| Weight                   | ≈ 2.05 grams (1 piece)                                                        |
| Features                 | Easy operation, Good insulation, Self-locking, Anti-corrosion and durability. |

Pictures of products and dimensions are approximate and subject to technical changes (with a tolerance of  $\pm$  5%).