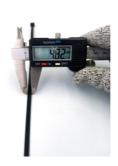

## **YORU Cable Ties Datasheet**

Model YR350-05STB
Size Label 14" x 4.8 mm.

| Color                    | Black                                                                         |
|--------------------------|-------------------------------------------------------------------------------|
| Туре                     | Standard                                                                      |
| Material                 | Polyamide 6.6 High impact (Nylon 6.6 or PA66)                                 |
| Flammability             | UL94 V-2                                                                      |
| ROHS Compliant           | Yes                                                                           |
| UL Recognized            | Yes                                                                           |
| Releasable Closure       | No                                                                            |
| Length                   | 14 inch (Imperial)                                                            |
|                          | 350 mm. (Metric)                                                              |
| Width                    | 4.80 mm. (Body)                                                               |
|                          | 7.56 mm. (Head)                                                               |
| Thickness                | ≈ 1.27 mm. (Body) ± 10%                                                       |
| Operating Temperature    | -40°F to +185°F (Fahrenheit)                                                  |
|                          | -40°C to +85°C (Celsius)                                                      |
| Minimum Tensile Strength | 50.0 lbs (Imperial)                                                           |
|                          | 22.0 Kgs (Metric)                                                             |
| Bundle Diameter          | 3.0 mm. (Minimum)                                                             |
|                          | 90.0 mm. (Maximum)                                                            |
| Weight                   | ≈ 2.05 grams (1 piece)                                                        |
| Features                 | Easy operation, Good insulation, Self-locking, Anti-corrosion and durability. |

Pictures of products and dimensions are approximate and subject to technical changes (with a tolerance of  $\pm$  5%).