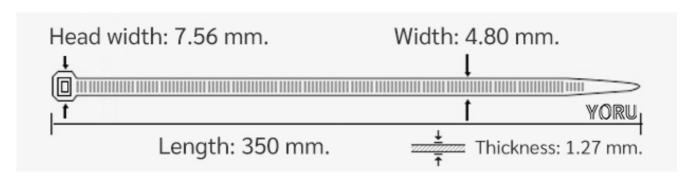

## **YORU Cable Ties Datasheet**

Model YR350-05STB
Size Label 14" x 4.8 mm.

| Color                    | Black                                                                         |
|--------------------------|-------------------------------------------------------------------------------|
| Туре                     | Standard                                                                      |
| Material                 | Polyamide 6.6 High impact (Nylon 6.6 or PA66)                                 |
| Flammability             | UL94 V-2                                                                      |
| ROHS Compliant           | Yes                                                                           |
| UL Recognized            | Yes                                                                           |
| Releasable Closure       | No                                                                            |
| Length                   | 14 inch (Imperial)                                                            |
|                          | 350 mm. (Metric)                                                              |
| Width                    | 4.80 mm. (Body)                                                               |
|                          | 7.56 mm. (Head)                                                               |
| Thickness                | ≈ 1.27 mm. (Body) ± 10%                                                       |
| Operating Temperature    | -40°F to +185°F (Fahrenheit)                                                  |
|                          | -40°C to +85°C (Celsius)                                                      |
| Minimum Tensile Strength | 50.0 lbs (Imperial)                                                           |
|                          | 22.0 Kgs (Metric)                                                             |
| Bundle Diameter          | 3.0 mm. (Minimum)                                                             |
|                          | 90.0 mm. (Maximum)                                                            |
| Weight                   | ≈ 2.05 grams (1 piece)                                                        |
| Features                 | Easy operation, Good insulation, Self-locking, Anti-corrosion and durability. |