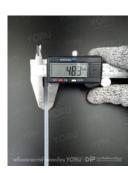

## **YORU** Cable Ties Datasheet

Model YR250-05STW

Size Label 10" x 4.8 mm.

Head width: 7.87 mm. Width: 4.80 mm.

| Color                    | White (Natural)                                                               |
|--------------------------|-------------------------------------------------------------------------------|
| Туре                     | Standard                                                                      |
| Material                 | Polyamide 6.6 High impact (Nylon 6.6 or PA66)                                 |
| Flammability             | UL94 V-2                                                                      |
| ROHS Compliant           | Yes                                                                           |
| UL Recognized            | Yes                                                                           |
| Releasable Closure       | No                                                                            |
| Length                   | 10 inch (Imperial)                                                            |
|                          | 250 mm. (Metric)                                                              |
| Width                    | 4.80 mm. (Body) ±0.2 mm                                                       |
|                          | 7.87 mm. (Head) ±0.2 mm                                                       |
| Thickness                | ≈ 1.17 mm. (Body) ± 10%                                                       |
| Operating Temperature    | -40°F to +185°F (Fahrenheit)                                                  |
|                          | -40°C to +85°C (Celsius)                                                      |
| Minimum Tensile Strength | 50.0 lbs (Imperial)                                                           |
|                          | 22.0 Kgs (Metric)                                                             |
| Bundle Diameter          | 4.0 mm. (Minimum)                                                             |
|                          | 65.0 mm. (Maximum)                                                            |
| Weight                   | ≈ 1.60 grams (1 piece)                                                        |
| Features                 | Easy operation, Good insulation, Self-locking, Anti-corrosion and durability. |