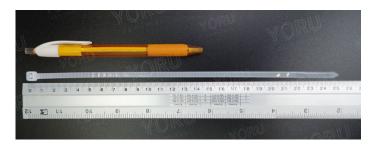

## **YORU** Cable Ties Datasheet

Model YR250-05STW

Size Label 10" x 4.8 mm.

Head width: 7.87 mm. Width: 4.80 mm.

| Color                    | White (Natural)                                                               |
|--------------------------|-------------------------------------------------------------------------------|
| Туре                     | Standard                                                                      |
| Material                 | Polyamide 6.6 High impact (Nylon 6.6 or PA66)                                 |
| Flammability             | UL94 V-2                                                                      |
| ROHS Compliant           | Yes                                                                           |
| UL Recognized            | Yes                                                                           |
| Releasable Closure       | No                                                                            |
| Length                   | 10 inch (Imperial)                                                            |
|                          | 250 mm. (Metric)                                                              |
| Width                    | 4.80 mm. (Body) ±0.2 mm                                                       |
|                          | 7.87 mm. (Head) ±0.2 mm                                                       |
| Thickness                | ≈ 1.17 mm. (Body) ± 10%                                                       |
| Operating Temperature    | -40°F to +185°F (Fahrenheit)                                                  |
|                          | -40°C to +85°C (Celsius)                                                      |
| Minimum Tensile Strength | 50.0 lbs (Imperial)                                                           |
|                          | 22.0 Kgs (Metric)                                                             |
| Bundle Diameter          | 4.0 mm. (Minimum)                                                             |
|                          | 65.0 mm. (Maximum)                                                            |
| Weight                   | ≈ 1.60 grams (1 piece)                                                        |
| Features                 | Easy operation, Good insulation, Self-locking, Anti-corrosion and durability. |