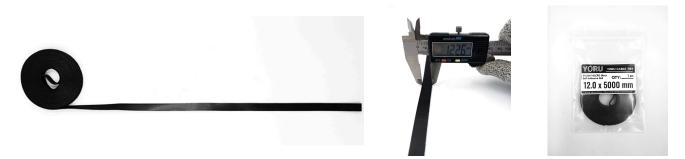

## **YORU** Cable Ties Datasheet

Model YR5K0-12HMB

Size Label 197" x 12.0 mm.

| • •                      |                                                          |
|--------------------------|----------------------------------------------------------|
| Color                    | Black                                                    |
| Туре                     | Hook & Loop                                              |
| Material                 | Nylon Fabric                                             |
| Flammability             | None                                                     |
| <b>ROHS</b> Compliant    | Yes                                                      |
| UL Recognized            | No                                                       |
| Releasable Closure       | Yes                                                      |
| Length                   | 197 inch (Imperial)                                      |
|                          | 5000 mm. (Metric)                                        |
| Width                    | 12.00 mm. (Body)                                         |
|                          | 12.00 mm. (Head)                                         |
| Thickness                | ≈ 0.80 mm. (Body) ± 10%                                  |
| Operating Temperature    | -1.4°F to +219.2°F (Fahrenheit)                          |
|                          | -17°C to +104°C (Celsius)                                |
| Minimum Tensile Strength | 0.0 lbs (Imperial)                                       |
|                          | 0.0 Kgs (Metric)                                         |
| Bundle Diameter          | 5.0 mm. (Minimum)                                        |
|                          | N/A mm. (Maximum)                                        |
| Weight                   | ≈ 25.70 grams (1 piece)                                  |
| Features                 | Easy operation, Good insulation, Self-locking, Reusable. |

Pictures of products and dimensions are approximate and subject to technical changes (with a tolerance of  $\pm$  5%).