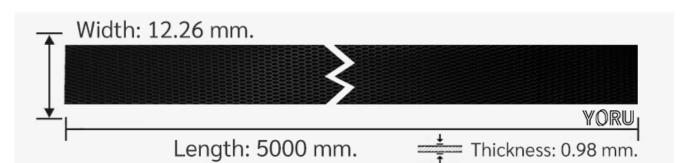

## **YORU** Cable Ties Datasheet

Model YR5K0-12HMB

Size Label 197" x 12.0 mm.

| • •                      |                                                          |
|--------------------------|----------------------------------------------------------|
| Color                    | Black                                                    |
| Туре                     | Hook & Loop                                              |
| Material                 | Nylon Fabric                                             |
| Flammability             | None                                                     |
| <b>ROHS</b> Compliant    | Yes                                                      |
| UL Recognized            | No                                                       |
| Releasable Closure       | Yes                                                      |
| Length                   | 197 inch (Imperial)                                      |
|                          | 5000 mm. (Metric)                                        |
| Width                    | 12.00 mm. (Body)                                         |
|                          | 12.00 mm. (Head)                                         |
| Thickness                | ≈ 0.80 mm. (Body) ± 10%                                  |
| Operating Temperature    | -1.4°F to +219.2°F (Fahrenheit)                          |
|                          | -17°C to +104°C (Celsius)                                |
| Minimum Tensile Strength | 0.0 lbs (Imperial)                                       |
|                          | 0.0 Kgs (Metric)                                         |
| Bundle Diameter          | 5.0 mm. (Minimum)                                        |
|                          | N/A mm. (Maximum)                                        |
| Weight                   | ≈ 25.70 grams (1 piece)                                  |
| Features                 | Easy operation, Good insulation, Self-locking, Reusable. |

Pictures of products and dimensions are approximate and subject to technical changes (with a tolerance of  $\pm$  5%).