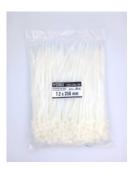

## **YORU** Cable Ties Datasheet

Model YR250-08STW Size Label 10" x 7.2 mm.

Head width: 11.28 mm. Width: 7.20 mm. YORU Length: 250 mm. Thickness: 1.21 mm.

| Color                    | White (Natural)                                                               |
|--------------------------|-------------------------------------------------------------------------------|
| Туре                     | Standard                                                                      |
| Material                 | Polyamide 6.6 High impact (Nylon 6.6 or PA66)                                 |
| Flammability             | UL94 V-2                                                                      |
| ROHS Compliant           | Yes                                                                           |
| UL Recognized            | Yes                                                                           |
| Releasable Closure       | No                                                                            |
| Length                   | 10 inch (Imperial)                                                            |
|                          | 250 mm. (Metric)                                                              |
| Width                    | 7.20 mm. (Body) ±0.2 mm                                                       |
|                          | 11.28 mm. (Head) ±0.2 mm                                                      |
| Thickness                | ≈ 1.21 mm. (Body) ± 10%                                                       |
| Operating Temperature    | -40°F to +185°F (Fahrenheit)                                                  |
|                          | -40°C to +85°C (Celsius)                                                      |
| Minimum Tensile Strength | 88.0 lbs (Imperial)                                                           |
|                          | 40.0 Kgs (Metric)                                                             |
| Bundle Diameter          | 4.0 mm. (Minimum)                                                             |
|                          | 65.0 mm. (Maximum)                                                            |
| Weight                   | ≈ 2.65 grams (1 piece)                                                        |
| Features                 | Easy operation, Good insulation, Self-locking, Anti-corrosion and durability. |