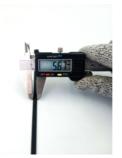

## **YORU** Cable Ties Datasheet

Model YR350-6BSTB

Size Label 14" x 5.6 mm.

Head width: 8.54 mm. Width: 5.60 mm. WORU Length: 350 mm. Width: 5.60 mm. Length: 350 mm.

| Color                    | Black                                                                         |
|--------------------------|-------------------------------------------------------------------------------|
| Туре                     | Standard                                                                      |
| Material                 | Polyamide 6.6 High impact (Nylon 6.6 or PA66)                                 |
| Flammability             | UL94 V-2                                                                      |
| ROHS Compliant           | Yes                                                                           |
| UL Recognized            | Yes                                                                           |
| Releasable Closure       | No                                                                            |
| Length                   | 14 inch (Imperial)                                                            |
|                          | 350 mm. (Metric)                                                              |
| Width                    | 5.60 mm. (Body)                                                               |
|                          | 8.54 mm. (Head)                                                               |
| Thickness                | ≈ 1.32 mm. (Body) ± 10%                                                       |
| Operating Temperature    | -40°F to +185°F (Fahrenheit)                                                  |
|                          | -40°C to +85°C (Celsius)                                                      |
| Minimum Tensile Strength | 65.0 lbs (Imperial)                                                           |
|                          | 30.0 Kgs (Metric)                                                             |
| Bundle Diameter          | 4.0 mm. (Minimum)                                                             |
|                          | 90.0 mm. (Maximum)                                                            |
| Weight                   | ≈ 2.61 grams (1 piece)                                                        |
| Features                 | Easy operation, Good insulation, Self-locking, Anti-corrosion and durability. |

Pictures of products and dimensions are approximate and subject to technical changes (with a tolerance of ± 5%).