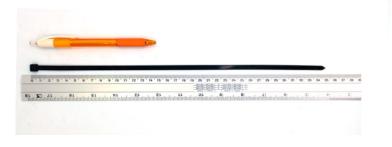

## **YORU** Cable Ties Datasheet

Model YR350-6BSTB

Size Label 14" x 5.6 mm.

Head width: 8.54 mm. Width: 5.60 mm. WORU Length: 350 mm. Width: 5.60 mm. Length: 350 mm.

| Color                    | Black                                                                         |
|--------------------------|-------------------------------------------------------------------------------|
| Туре                     | Standard                                                                      |
| Material                 | Polyamide 6.6 High impact (Nylon 6.6 or PA66)                                 |
| Flammability             | UL94 V-2                                                                      |
| ROHS Compliant           | Yes                                                                           |
| UL Recognized            | Yes                                                                           |
| Releasable Closure       | No                                                                            |
| Length                   | 14 inch (Imperial)                                                            |
|                          | 350 mm. (Metric)                                                              |
| Width                    | 5.60 mm. (Body)                                                               |
|                          | 8.54 mm. (Head)                                                               |
| Thickness                | ≈ 1.32 mm. (Body) ± 10%                                                       |
| Operating Temperature    | -40°F to +185°F (Fahrenheit)                                                  |
|                          | -40°C to +85°C (Celsius)                                                      |
| Minimum Tensile Strength | 65.0 lbs (Imperial)                                                           |
|                          | 30.0 Kgs (Metric)                                                             |
| Bundle Diameter          | 4.0 mm. (Minimum)                                                             |
|                          | 90.0 mm. (Maximum)                                                            |
| Weight                   | ≈ 2.61 grams (1 piece)                                                        |
| Features                 | Easy operation, Good insulation, Self-locking, Anti-corrosion and durability. |

Pictures of products and dimensions are approximate and subject to technical changes (with a tolerance of ± 5%).