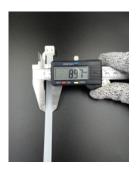

## **YORU** Cable Ties Datasheet

Model YR250-10STW

Size Label 10" x 8.8 mm.

Head width: 13.60 mm. Width: 8.80 mm. WORU Length: 250 mm. Width: 8.80 mm. Length: 250 mm. Width: 8.80 mm. Length: 250 mm.

| Color                    | White (Natural)                                                               |
|--------------------------|-------------------------------------------------------------------------------|
| Туре                     | Standard                                                                      |
| Material                 | Polyamide 6.6 High impact (Nylon 6.6 or PA66)                                 |
| Flammability             | UL94 V-2                                                                      |
| ROHS Compliant           | Yes                                                                           |
| UL Recognized            | Yes                                                                           |
| Releasable Closure       | No                                                                            |
| Length                   | 10 inch (Imperial)                                                            |
|                          | 250 mm. (Metric)                                                              |
| Width                    | 8.80 mm. (Body) ±0.2 mm                                                       |
|                          | 13.60 mm. (Head) ±0.2 mm                                                      |
| Thickness                | ≈ 1.41 mm. (Body) ± 10%                                                       |
| Operating Temperature    | -40°F to +185°F (Fahrenheit)                                                  |
|                          | -40°C to +85°C (Celsius)                                                      |
| Minimum Tensile Strength | 130.0 lbs (Imperial)                                                          |
|                          | 60.0 Kgs (Metric)                                                             |
| Bundle Diameter          | 4.0 mm. (Minimum)                                                             |
|                          | 65.0 mm. (Maximum)                                                            |
| Weight                   | ≈ 4.10 grams (1 piece)                                                        |
| Features                 | Easy operation, Good insulation, Self-locking, Anti-corrosion and durability. |

Pictures of products and dimensions are approximate and subject to technical changes (with a tolerance of ± 5% or ±0.2 mm).