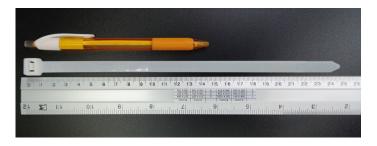

## **YORU** Cable Ties Datasheet

Model YR250-10STW

Size Label 10" x 8.8 mm.

Head width: 13.60 mm. Width: 8.80 mm. WORU Length: 250 mm. Width: 8.80 mm. Length: 250 mm. Width: 8.80 mm. Length: 250 mm.

| Color                    | White (Natural)                                                               |
|--------------------------|-------------------------------------------------------------------------------|
| Туре                     | Standard                                                                      |
| Material                 | Polyamide 6.6 High impact (Nylon 6.6 or PA66)                                 |
| Flammability             | UL94 V-2                                                                      |
| ROHS Compliant           | Yes                                                                           |
| UL Recognized            | Yes                                                                           |
| Releasable Closure       | No                                                                            |
| Length                   | 10 inch (Imperial)                                                            |
|                          | 250 mm. (Metric)                                                              |
| Width                    | 8.80 mm. (Body) ±0.2 mm                                                       |
|                          | 13.60 mm. (Head) ±0.2 mm                                                      |
| Thickness                | ≈ 1.41 mm. (Body) ± 10%                                                       |
| Operating Temperature    | -40°F to +185°F (Fahrenheit)                                                  |
|                          | -40°C to +85°C (Celsius)                                                      |
| Minimum Tensile Strength | 130.0 lbs (Imperial)                                                          |
|                          | 60.0 Kgs (Metric)                                                             |
| Bundle Diameter          | 4.0 mm. (Minimum)                                                             |
|                          | 65.0 mm. (Maximum)                                                            |
| Weight                   | ≈ 4.10 grams (1 piece)                                                        |
| Features                 | Easy operation, Good insulation, Self-locking, Anti-corrosion and durability. |

Pictures of products and dimensions are approximate and subject to technical changes (with a tolerance of ± 5% or ±0.2 mm).