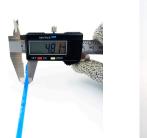

## **YORU** Cable Ties Datasheet

Model YR150-05UCB

Size Label 6" x 4.8 mm.

| Color                    | Blue                                                                          |
|--------------------------|-------------------------------------------------------------------------------|
| Туре                     | Releasable                                                                    |
| Material                 | Polyamide 6.6 High impact (Nylon 6.6 or PA66)                                 |
| Flammability             | UL94 V-2                                                                      |
| ROHS Compliant           | Yes                                                                           |
| UL Recognized            | Yes                                                                           |
| Releasable Closure       | Yes                                                                           |
| Length                   | 6 inch (Imperial)                                                             |
|                          | 150 mm. (Metric)                                                              |
| Width                    | 4.80 mm. (Body) ±0.2 mm                                                       |
|                          | 7.61 mm. (Head) ±0.2 mm                                                       |
| Thickness                | ≈ 1.21 mm. (Body) ± 10%                                                       |
| Operating Temperature    | -40°F to +185°F (Fahrenheit)                                                  |
|                          | -40°C to +85°C (Celsius)                                                      |
| Minimum Tensile Strength | 40.0 lbs (Imperial)                                                           |
|                          | 18.0 Kgs (Metric)                                                             |
| Bundle Diameter          | 3.0 mm. (Minimum)                                                             |
|                          | 35.0 mm. (Maximum)                                                            |
| Weight                   | ≈ 1.03 grams (1 piece)                                                        |
| Features                 | Easy operation, Good insulation, Self-locking, Anti-corrosion and durability. |