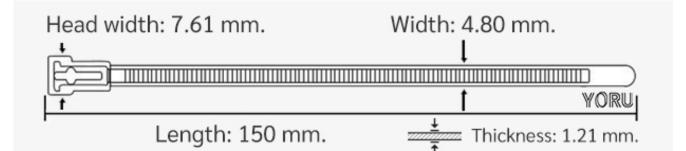

## **YORU** Cable Ties Datasheet

Model YR150-05UCB

Size Label 6" x 4.8 mm.

| Color                    | Blue                                                                          |
|--------------------------|-------------------------------------------------------------------------------|
| Туре                     | Releasable                                                                    |
| Material                 | Polyamide 6.6 High impact (Nylon 6.6 or PA66)                                 |
| Flammability             | UL94 V-2                                                                      |
| ROHS Compliant           | Yes                                                                           |
| UL Recognized            | Yes                                                                           |
| Releasable Closure       | Yes                                                                           |
| Length                   | 6 inch (Imperial)                                                             |
|                          | 150 mm. (Metric)                                                              |
| Width                    | 4.80 mm. (Body) ±0.2 mm                                                       |
|                          | 7.61 mm. (Head) ±0.2 mm                                                       |
| Thickness                | ≈ 1.21 mm. (Body) ± 10%                                                       |
| Operating Temperature    | -40°F to +185°F (Fahrenheit)                                                  |
|                          | -40°C to +85°C (Celsius)                                                      |
| Minimum Tensile Strength | 40.0 lbs (Imperial)                                                           |
|                          | 18.0 Kgs (Metric)                                                             |
| Bundle Diameter          | 3.0 mm. (Minimum)                                                             |
|                          | 35.0 mm. (Maximum)                                                            |
| Weight                   | ≈ 1.03 grams (1 piece)                                                        |
| Features                 | Easy operation, Good insulation, Self-locking, Anti-corrosion and durability. |

Pictures of products and dimensions are approximate and subject to technical changes (with a tolerance of ± 5% or ±0.2 mm).