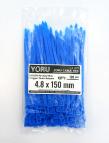

## **YORU** Cable Ties Datasheet

Model YR150-05UCB

Size Label 6" x 4.8 mm.

| Color                    | Blue                                                                          |
|--------------------------|-------------------------------------------------------------------------------|
| Туре                     | Releasable                                                                    |
| Material                 | Polyamide 6.6 High impact (Nylon 6.6 or PA66)                                 |
| Flammability             | UL94 V-2                                                                      |
| ROHS Compliant           | Yes                                                                           |
| UL Recognized            | Yes                                                                           |
| Releasable Closure       | Yes                                                                           |
| Length                   | 6 inch (Imperial)                                                             |
|                          | 150 mm. (Metric)                                                              |
| Width                    | 4.80 mm. (Body) ±0.2 mm                                                       |
|                          | 7.61 mm. (Head) ±0.2 mm                                                       |
| Thickness                | ≈ 1.21 mm. (Body) ± 10%                                                       |
| Operating Temperature    | -40°F to +185°F (Fahrenheit)                                                  |
|                          | -40°C to +85°C (Celsius)                                                      |
| Minimum Tensile Strength | 40.0 lbs (Imperial)                                                           |
|                          | 18.0 Kgs (Metric)                                                             |
| Bundle Diameter          | 3.0 mm. (Minimum)                                                             |
|                          | 35.0 mm. (Maximum)                                                            |
| Weight                   | ≈ 1.03 grams (1 piece)                                                        |
| Features                 | Easy operation, Good insulation, Self-locking, Anti-corrosion and durability. |