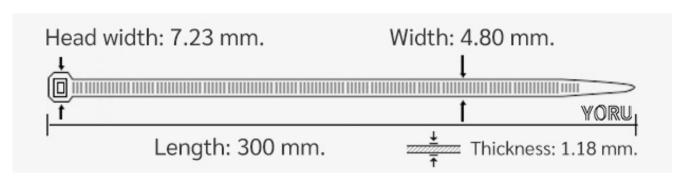

## **YORU Cable Ties Datasheet**

Model YR300-05STW
Size Label 12" x 4.8 mm.

| Color                    | White (Natural)                                                               |
|--------------------------|-------------------------------------------------------------------------------|
|                          |                                                                               |
| Туре                     | Standard                                                                      |
| Material                 | Polyamide 6.6 High impact (Nylon 6.6 or PA66)                                 |
| Flammability             | UL94 V-2                                                                      |
| ROHS Compliant           | Yes                                                                           |
| UL Recognized            | Yes                                                                           |
| Releasable Closure       | No                                                                            |
| Length                   | 12 inch (Imperial)                                                            |
|                          | 300 mm. (Metric)                                                              |
| Width                    | 4.80 mm. (Body) ±0.2 mm                                                       |
|                          | 7.23 mm. (Head) ±0.2 mm                                                       |
| Thickness                | ≈ 1.18 mm. (Body) ± 10%                                                       |
| Operating Temperature    | -40°F to +185°F (Fahrenheit)                                                  |
|                          | -40°C to +85°C (Celsius)                                                      |
| Minimum Tensile Strength | 50.0 lbs (Imperial)                                                           |
|                          | 22.0 Kgs (Metric)                                                             |
| Bundle Diameter          | 4.0 mm. (Minimum)                                                             |
|                          | 82.0 mm. (Maximum)                                                            |
| Weight                   | ≈ 1.85 grams (1 piece)                                                        |
| Features                 | Easy operation, Good insulation, Self-locking, Anti-corrosion and durability. |