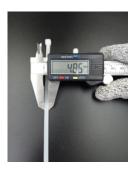

## **YORU Cable Ties Datasheet**

Model YR300-05STW
Size Label 12" x 4.8 mm.

| Color                    | White (Natural)                                                               |
|--------------------------|-------------------------------------------------------------------------------|
|                          |                                                                               |
| Туре                     | Standard                                                                      |
| Material                 | Polyamide 6.6 High impact (Nylon 6.6 or PA66)                                 |
| Flammability             | UL94 V-2                                                                      |
| ROHS Compliant           | Yes                                                                           |
| UL Recognized            | Yes                                                                           |
| Releasable Closure       | No                                                                            |
| Length                   | 12 inch (Imperial)                                                            |
|                          | 300 mm. (Metric)                                                              |
| Width                    | 4.80 mm. (Body) ±0.2 mm                                                       |
|                          | 7.23 mm. (Head) ±0.2 mm                                                       |
| Thickness                | ≈ 1.18 mm. (Body) ± 10%                                                       |
| Operating Temperature    | -40°F to +185°F (Fahrenheit)                                                  |
|                          | -40°C to +85°C (Celsius)                                                      |
| Minimum Tensile Strength | 50.0 lbs (Imperial)                                                           |
|                          | 22.0 Kgs (Metric)                                                             |
| Bundle Diameter          | 4.0 mm. (Minimum)                                                             |
|                          | 82.0 mm. (Maximum)                                                            |
| Weight                   | ≈ 1.85 grams (1 piece)                                                        |
| Features                 | Easy operation, Good insulation, Self-locking, Anti-corrosion and durability. |