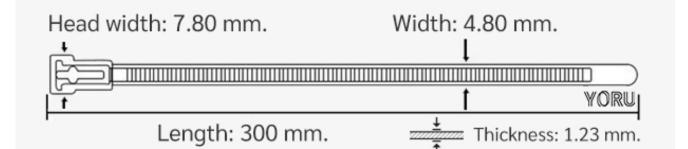

## **YORU** Cable Ties Datasheet

YURU

Model YR300-05UCB Size Label 12" x 4.8 mm.

| Color                    | Blue                                                                          |
|--------------------------|-------------------------------------------------------------------------------|
| Туре                     | Releasable                                                                    |
| Material                 | Polyamide 6.6 High impact (Nylon 6.6 or PA66)                                 |
| Flammability             | UL94 V-2                                                                      |
| ROHS Compliant           | Yes                                                                           |
| UL Recognized            | Yes                                                                           |
| Releasable Closure       | Yes                                                                           |
| Length                   | 12 inch (Imperial)                                                            |
|                          | 300 mm. (Metric)                                                              |
| Width                    | 4.80 mm. (Body) ±0.2 mm                                                       |
|                          | 7.80 mm. (Head) ±0.2 mm                                                       |
| Thickness                | ≈ 1.23 mm. (Body) ± 10%                                                       |
| Operating Temperature    | -40°F to +185°F (Fahrenheit)                                                  |
|                          | -40°C to +85°C (Celsius)                                                      |
| Minimum Tensile Strength | 40.0 lbs (Imperial)                                                           |
|                          | 18.0 Kgs (Metric)                                                             |
| Bundle Diameter          | 3.0 mm. (Minimum)                                                             |
|                          | 75.0 mm. (Maximum)                                                            |
| Weight                   | ≈ 2.07 grams (1 piece)                                                        |
| Features                 | Easy operation, Good insulation, Self-locking, Anti-corrosion and durability. |

Pictures of products and dimensions are approximate and subject to technical changes (with a tolerance of ± 5% or ±0.2 mm).