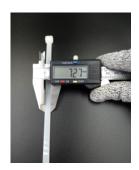

## **YORU** Cable Ties Datasheet

Model YR300-08STW Size Label 12" x 7.2 mm.

Head width: 11.20 mm. Width: 7.20 mm. yoru Length: 300 mm. Thickness: 1.31 mm.

| Color                    | White (Natural)                                                               |
|--------------------------|-------------------------------------------------------------------------------|
| Туре                     | Standard                                                                      |
| Material                 | Polyamide 6.6 High impact (Nylon 6.6 or PA66)                                 |
| Flammability             | UL94 V-2                                                                      |
| ROHS Compliant           | Yes                                                                           |
| UL Recognized            | Yes                                                                           |
| Releasable Closure       | No                                                                            |
| Length                   | 12 inch (Imperial)                                                            |
|                          | 300 mm. (Metric)                                                              |
| Width                    | 7.20 mm. (Body) ±0.2 mm                                                       |
|                          | 11.20 mm. (Head) ±0.2 mm                                                      |
| Thickness                | ≈ 1.31 mm. (Body) ± 10%                                                       |
| Operating Temperature    | -40°F to +185°F (Fahrenheit)                                                  |
|                          | -40°C to +85°C (Celsius)                                                      |
| Minimum Tensile Strength | 88.0 lbs (Imperial)                                                           |
|                          | 40.0 Kgs (Metric)                                                             |
| Bundle Diameter          | 4.0 mm. (Minimum)                                                             |
|                          | 82.0 mm. (Maximum)                                                            |
| Weight                   | ≈ 3.20 grams (1 piece)                                                        |
| Features                 | Easy operation, Good insulation, Self-locking, Anti-corrosion and durability. |