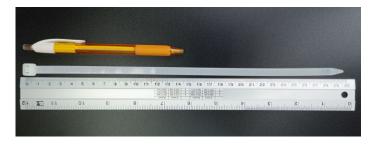

## **YORU** Cable Ties Datasheet

Model YR300-08STW Size Label 12" x 7.2 mm.

Head width: 11.20 mm. Width: 7.20 mm. yoru Length: 300 mm. Thickness: 1.31 mm.

| Color                    | White (Natural)                                                               |
|--------------------------|-------------------------------------------------------------------------------|
| Туре                     | Standard                                                                      |
| Material                 | Polyamide 6.6 High impact (Nylon 6.6 or PA66)                                 |
| Flammability             | UL94 V-2                                                                      |
| ROHS Compliant           | Yes                                                                           |
| UL Recognized            | Yes                                                                           |
| Releasable Closure       | No                                                                            |
| Length                   | 12 inch (Imperial)                                                            |
|                          | 300 mm. (Metric)                                                              |
| Width                    | 7.20 mm. (Body) ±0.2 mm                                                       |
|                          | 11.20 mm. (Head) ±0.2 mm                                                      |
| Thickness                | ≈ 1.31 mm. (Body) ± 10%                                                       |
| Operating Temperature    | -40°F to +185°F (Fahrenheit)                                                  |
|                          | -40°C to +85°C (Celsius)                                                      |
| Minimum Tensile Strength | 88.0 lbs (Imperial)                                                           |
|                          | 40.0 Kgs (Metric)                                                             |
| Bundle Diameter          | 4.0 mm. (Minimum)                                                             |
|                          | 82.0 mm. (Maximum)                                                            |
| Weight                   | ≈ 3.20 grams (1 piece)                                                        |
| Features                 | Easy operation, Good insulation, Self-locking, Anti-corrosion and durability. |