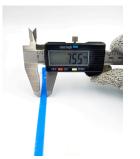

## **YORU** Cable Ties Datasheet

YORU sa.f-Jugi

Model YR150-8CUCB

Size Label 6" x 7.5 mm.

| Color                    | Blue                                                                          |
|--------------------------|-------------------------------------------------------------------------------|
| Туре                     | Releasable                                                                    |
| Material                 | Polyamide 6.6 High impact (Nylon 6.6 or PA66)                                 |
| Flammability             | UL94 V-2                                                                      |
| ROHS Compliant           | Yes                                                                           |
| UL Recognized            | Yes                                                                           |
| Releasable Closure       | Yes                                                                           |
| Length                   | 6 inch (Imperial)                                                             |
|                          | 150 mm. (Metric)                                                              |
| Width                    | 7.50 mm. (Body) ±0.2 mm                                                       |
|                          | 11.07 mm. (Head) ±0.2 mm                                                      |
| Thickness                | ≈ 1.26 mm. (Body) ± 10%                                                       |
| Operating Temperature    | -40°F to +185°F (Fahrenheit)                                                  |
|                          | -40°C to +85°C (Celsius)                                                      |
| Minimum Tensile Strength | 50.0 lbs (Imperial)                                                           |
|                          | 22.0 Kgs (Metric)                                                             |
| Bundle Diameter          | 4.0 mm. (Minimum)                                                             |
|                          | 35.0 mm. (Maximum)                                                            |
| Weight                   | ≈ 1.80 grams (1 piece)                                                        |
| Features                 | Easy operation, Good insulation, Self-locking, Anti-corrosion and durability. |

Pictures of products and dimensions are approximate and subject to technical changes (with a tolerance of ± 5% or ±0.2 mm).