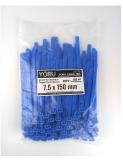

## **YORU** Cable Ties Datasheet

YORU sa.f-Jugi

Model YR150-8CUCB

Size Label 6" x 7.5 mm.

| Color                    | Blue                                                                          |
|--------------------------|-------------------------------------------------------------------------------|
| Туре                     | Releasable                                                                    |
| Material                 | Polyamide 6.6 High impact (Nylon 6.6 or PA66)                                 |
| Flammability             | UL94 V-2                                                                      |
| ROHS Compliant           | Yes                                                                           |
| UL Recognized            | Yes                                                                           |
| Releasable Closure       | Yes                                                                           |
| Length                   | 6 inch (Imperial)                                                             |
|                          | 150 mm. (Metric)                                                              |
| Width                    | 7.50 mm. (Body) ±0.2 mm                                                       |
|                          | 11.07 mm. (Head) ±0.2 mm                                                      |
| Thickness                | ≈ 1.26 mm. (Body) ± 10%                                                       |
| Operating Temperature    | -40°F to +185°F (Fahrenheit)                                                  |
|                          | -40°C to +85°C (Celsius)                                                      |
| Minimum Tensile Strength | 50.0 lbs (Imperial)                                                           |
|                          | 22.0 Kgs (Metric)                                                             |
| Bundle Diameter          | 4.0 mm. (Minimum)                                                             |
|                          | 35.0 mm. (Maximum)                                                            |
| Weight                   | ≈ 1.80 grams (1 piece)                                                        |
| Features                 | Easy operation, Good insulation, Self-locking, Anti-corrosion and durability. |