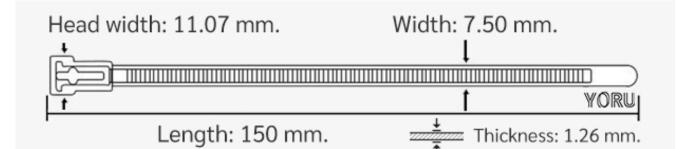

## **YORU** Cable Ties Datasheet

YORU sa.f-Jugi

Model YR150-8CUCB

Size Label 6" x 7.5 mm.

| Color                    | Blue                                                                          |
|--------------------------|-------------------------------------------------------------------------------|
| Туре                     | Releasable                                                                    |
| Material                 | Polyamide 6.6 High impact (Nylon 6.6 or PA66)                                 |
| Flammability             | UL94 V-2                                                                      |
| ROHS Compliant           | Yes                                                                           |
| UL Recognized            | Yes                                                                           |
| Releasable Closure       | Yes                                                                           |
| Length                   | 6 inch (Imperial)                                                             |
|                          | 150 mm. (Metric)                                                              |
| Width                    | 7.50 mm. (Body) ±0.2 mm                                                       |
|                          | 11.07 mm. (Head) ±0.2 mm                                                      |
| Thickness                | ≈ 1.26 mm. (Body) ± 10%                                                       |
| Operating Temperature    | -40°F to +185°F (Fahrenheit)                                                  |
|                          | -40°C to +85°C (Celsius)                                                      |
| Minimum Tensile Strength | 50.0 lbs (Imperial)                                                           |
|                          | 22.0 Kgs (Metric)                                                             |
| Bundle Diameter          | 4.0 mm. (Minimum)                                                             |
|                          | 35.0 mm. (Maximum)                                                            |
| Weight                   | ≈ 1.80 grams (1 piece)                                                        |
| Features                 | Easy operation, Good insulation, Self-locking, Anti-corrosion and durability. |

Pictures of products and dimensions are approximate and subject to technical changes (with a tolerance of ± 5% or ±0.2 mm).