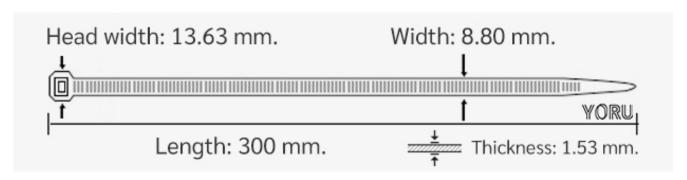

## **YORU Cable Ties Datasheet**

Model YR300-10STW
Size Label 12" x 8.8 mm.

| Oalan                    | \A/L:i= (Al=i,=)\                                                             |
|--------------------------|-------------------------------------------------------------------------------|
| Color                    | White (Natural)                                                               |
| Туре                     | Standard                                                                      |
| Material                 | Polyamide 6.6 High impact (Nylon 6.6 or PA66)                                 |
| Flammability             | UL94 V-2                                                                      |
| ROHS Compliant           | Yes                                                                           |
| UL Recognized            | Yes                                                                           |
| Releasable Closure       | No                                                                            |
| Length                   | 12 inch (Imperial)                                                            |
|                          | 300 mm. (Metric)                                                              |
| Width                    | 8.80 mm. (Body) ±0.2 mm                                                       |
|                          | 13.63 mm. (Head) ±0.2 mm                                                      |
| Thickness                | ≈ 1.53 mm. (Body) ± 10%                                                       |
| Operating Temperature    | -40°F to +185°F (Fahrenheit)                                                  |
|                          | -40°C to +85°C (Celsius)                                                      |
| Minimum Tensile Strength | 130.0 lbs (Imperial)                                                          |
|                          | 60.0 Kgs (Metric)                                                             |
| Bundle Diameter          | 4.0 mm. (Minimum)                                                             |
|                          | 82.0 mm. (Maximum)                                                            |
| Weight                   | ≈ 4.75 grams (1 piece)                                                        |
| Features                 | Easy operation, Good insulation, Self-locking, Anti-corrosion and durability. |
|                          |                                                                               |