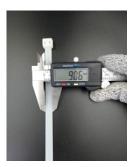

## **YORU Cable Ties Datasheet**

Model YR300-10STW
Size Label 12" x 8.8 mm.

| Oalan                    | \A/L:i= (Al=i,=)\                                                             |
|--------------------------|-------------------------------------------------------------------------------|
| Color                    | White (Natural)                                                               |
| Туре                     | Standard                                                                      |
| Material                 | Polyamide 6.6 High impact (Nylon 6.6 or PA66)                                 |
| Flammability             | UL94 V-2                                                                      |
| ROHS Compliant           | Yes                                                                           |
| UL Recognized            | Yes                                                                           |
| Releasable Closure       | No                                                                            |
| Length                   | 12 inch (Imperial)                                                            |
|                          | 300 mm. (Metric)                                                              |
| Width                    | 8.80 mm. (Body) ±0.2 mm                                                       |
|                          | 13.63 mm. (Head) ±0.2 mm                                                      |
| Thickness                | ≈ 1.53 mm. (Body) ± 10%                                                       |
| Operating Temperature    | -40°F to +185°F (Fahrenheit)                                                  |
|                          | -40°C to +85°C (Celsius)                                                      |
| Minimum Tensile Strength | 130.0 lbs (Imperial)                                                          |
|                          | 60.0 Kgs (Metric)                                                             |
| Bundle Diameter          | 4.0 mm. (Minimum)                                                             |
|                          | 82.0 mm. (Maximum)                                                            |
| Weight                   | ≈ 4.75 grams (1 piece)                                                        |
| Features                 | Easy operation, Good insulation, Self-locking, Anti-corrosion and durability. |
|                          |                                                                               |