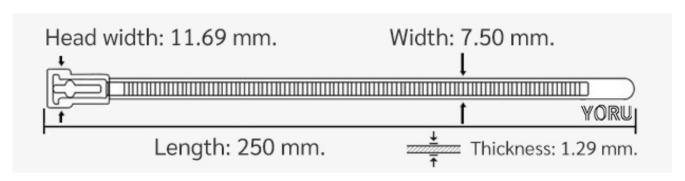

## **YORU Cable Ties Datasheet**

Model YR250-8CUCB
Size Label 10" x 7.5 mm.

| Color                    | Blue                                                                          |
|--------------------------|-------------------------------------------------------------------------------|
| Туре                     | Releasable                                                                    |
| Material                 | Polyamide 6.6 High impact (Nylon 6.6 or PA66)                                 |
| Flammability             | UL94 V-2                                                                      |
| ROHS Compliant           | Yes                                                                           |
| UL Recognized            | Yes                                                                           |
| Releasable Closure       | Yes                                                                           |
| Length                   | 10 inch (Imperial)                                                            |
|                          | 250 mm. (Metric)                                                              |
| Width                    | 7.50 mm. (Body) ±0.2 mm                                                       |
|                          | 11.69 mm. (Head) ±0.2 mm                                                      |
| Thickness                | ≈ 1.29 mm. (Body) ± 10%                                                       |
| Operating Temperature    | -40°F to +185°F (Fahrenheit)                                                  |
|                          | -40°C to +85°C (Celsius)                                                      |
| Minimum Tensile Strength | 50.0 lbs (Imperial)                                                           |
|                          | 22.0 Kgs (Metric)                                                             |
| Bundle Diameter          | 4.0 mm. (Minimum)                                                             |
|                          | 60.0 mm. (Maximum)                                                            |
| Weight                   | ≈ 2.60 grams (1 piece)                                                        |
| Features                 | Easy operation, Good insulation, Self-locking, Anti-corrosion and durability. |