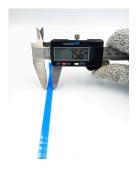

## **YORU Cable Ties Datasheet**

Model YR250-8CUCB
Size Label 10" x 7.5 mm.

| Color                    | Blue                                                                          |
|--------------------------|-------------------------------------------------------------------------------|
| Туре                     | Releasable                                                                    |
| Material                 | Polyamide 6.6 High impact (Nylon 6.6 or PA66)                                 |
| Flammability             | UL94 V-2                                                                      |
| ROHS Compliant           | Yes                                                                           |
| UL Recognized            | Yes                                                                           |
| Releasable Closure       | Yes                                                                           |
| Length                   | 10 inch (Imperial)                                                            |
|                          | 250 mm. (Metric)                                                              |
| Width                    | 7.50 mm. (Body) ±0.2 mm                                                       |
|                          | 11.69 mm. (Head) ±0.2 mm                                                      |
| Thickness                | ≈ 1.29 mm. (Body) ± 10%                                                       |
| Operating Temperature    | -40°F to +185°F (Fahrenheit)                                                  |
|                          | -40°C to +85°C (Celsius)                                                      |
| Minimum Tensile Strength | 50.0 lbs (Imperial)                                                           |
|                          | 22.0 Kgs (Metric)                                                             |
| Bundle Diameter          | 4.0 mm. (Minimum)                                                             |
|                          | 60.0 mm. (Maximum)                                                            |
| Weight                   | ≈ 2.60 grams (1 piece)                                                        |
| Features                 | Easy operation, Good insulation, Self-locking, Anti-corrosion and durability. |