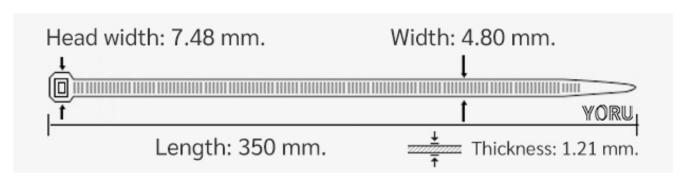

## **YORU Cable Ties Datasheet**

Model YR350-05STW
Size Label 14" x 4.8 mm.

| Color                    | White (Natural)                                                               |
|--------------------------|-------------------------------------------------------------------------------|
| Туре                     | Standard                                                                      |
| Material                 | Polyamide 6.6 High impact (Nylon 6.6 or PA66)                                 |
| Flammability             | UL94 V-2                                                                      |
| ROHS Compliant           | Yes                                                                           |
| UL Recognized            | Yes                                                                           |
| Releasable Closure       | No                                                                            |
| Length                   | 14 inch (Imperial)                                                            |
|                          | 350 mm. (Metric)                                                              |
| Width                    | 4.80 mm. (Body) ±0.2 mm                                                       |
|                          | 7.48 mm. (Head) ±0.2 mm                                                       |
| Thickness                | ≈ 1.21 mm. (Body) ± 10%                                                       |
| Operating Temperature    | -40°F to +185°F (Fahrenheit)                                                  |
|                          | -40°C to +85°C (Celsius)                                                      |
| Minimum Tensile Strength | 50.0 lbs (Imperial)                                                           |
|                          | 22.0 Kgs (Metric)                                                             |
| Bundle Diameter          | 3.0 mm. (Minimum)                                                             |
|                          | 90.0 mm. (Maximum)                                                            |
| Weight                   | ≈ 2.05 grams (1 piece)                                                        |
| Features                 | Easy operation, Good insulation, Self-locking, Anti-corrosion and durability. |