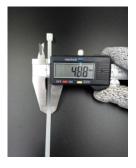

## **YORU Cable Ties Datasheet**

Model YR350-05STW
Size Label 14" x 4.8 mm.

| Color                    | White (Natural)                                                               |
|--------------------------|-------------------------------------------------------------------------------|
| Туре                     | Standard                                                                      |
| Material                 | Polyamide 6.6 High impact (Nylon 6.6 or PA66)                                 |
| Flammability             | UL94 V-2                                                                      |
| ROHS Compliant           | Yes                                                                           |
| UL Recognized            | Yes                                                                           |
| Releasable Closure       | No                                                                            |
| Length                   | 14 inch (Imperial)                                                            |
|                          | 350 mm. (Metric)                                                              |
| Width                    | 4.80 mm. (Body) ±0.2 mm                                                       |
|                          | 7.48 mm. (Head) ±0.2 mm                                                       |
| Thickness                | ≈ 1.21 mm. (Body) ± 10%                                                       |
| Operating Temperature    | -40°F to +185°F (Fahrenheit)                                                  |
|                          | -40°C to +85°C (Celsius)                                                      |
| Minimum Tensile Strength | 50.0 lbs (Imperial)                                                           |
|                          | 22.0 Kgs (Metric)                                                             |
| Bundle Diameter          | 3.0 mm. (Minimum)                                                             |
|                          | 90.0 mm. (Maximum)                                                            |
| Weight                   | ≈ 2.05 grams (1 piece)                                                        |
| Features                 | Easy operation, Good insulation, Self-locking, Anti-corrosion and durability. |