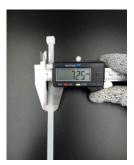

## **YORU Cable Ties Datasheet**

Model YR350-08STW
Size Label 14" x 7.2 mm.

| Color                    | White (Natural)                                                               |
|--------------------------|-------------------------------------------------------------------------------|
| Туре                     | Standard                                                                      |
| Material                 |                                                                               |
| iwateriai                | Polyamide 6.6 High impact (Nylon 6.6 or PA66)                                 |
| Flammability             | UL94 V-2                                                                      |
| ROHS Compliant           | Yes                                                                           |
| UL Recognized            | Yes                                                                           |
| Releasable Closure       | No                                                                            |
| Length                   | 14 inch (Imperial)                                                            |
|                          | 350 mm. (Metric)                                                              |
| Width                    | 7.20 mm. (Body) ±0.2 mm                                                       |
|                          | 11.13 mm. (Head) ±0.2 mm                                                      |
| Thickness                | ≈ 1.41 mm. (Body) ± 10%                                                       |
| Operating Temperature    | -40°F to +185°F (Fahrenheit)                                                  |
|                          | -40°C to +85°C (Celsius)                                                      |
| Minimum Tensile Strength | 88.0 lbs (Imperial)                                                           |
|                          | 40.0 Kgs (Metric)                                                             |
| Bundle Diameter          | 4.0 mm. (Minimum)                                                             |
|                          | 90.0 mm. (Maximum)                                                            |
| Weight                   | ≈ 4.05 grams (1 piece)                                                        |
| Features                 | Easy operation, Good insulation, Self-locking, Anti-corrosion and durability. |