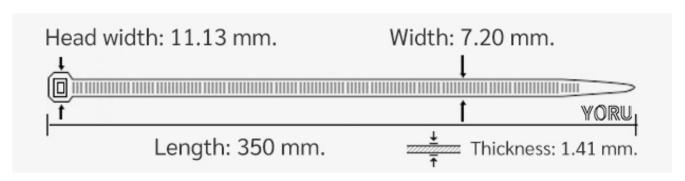

## **YORU Cable Ties Datasheet**

Model YR350-08STW
Size Label 14" x 7.2 mm.

| Color                    | White (Natural)                                                               |
|--------------------------|-------------------------------------------------------------------------------|
| Туре                     | Standard                                                                      |
| Material                 |                                                                               |
| iwateriai                | Polyamide 6.6 High impact (Nylon 6.6 or PA66)                                 |
| Flammability             | UL94 V-2                                                                      |
| ROHS Compliant           | Yes                                                                           |
| UL Recognized            | Yes                                                                           |
| Releasable Closure       | No                                                                            |
| Length                   | 14 inch (Imperial)                                                            |
|                          | 350 mm. (Metric)                                                              |
| Width                    | 7.20 mm. (Body) ±0.2 mm                                                       |
|                          | 11.13 mm. (Head) ±0.2 mm                                                      |
| Thickness                | ≈ 1.41 mm. (Body) ± 10%                                                       |
| Operating Temperature    | -40°F to +185°F (Fahrenheit)                                                  |
|                          | -40°C to +85°C (Celsius)                                                      |
| Minimum Tensile Strength | 88.0 lbs (Imperial)                                                           |
|                          | 40.0 Kgs (Metric)                                                             |
| Bundle Diameter          | 4.0 mm. (Minimum)                                                             |
|                          | 90.0 mm. (Maximum)                                                            |
| Weight                   | ≈ 4.05 grams (1 piece)                                                        |
| Features                 | Easy operation, Good insulation, Self-locking, Anti-corrosion and durability. |