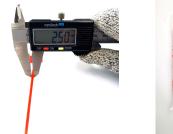

## **YORU** Cable Ties Datasheet

Model YR100-03MCR Size Label 4" x 2.5 mm.

| Color                    | Red                                                                           |
|--------------------------|-------------------------------------------------------------------------------|
| Туре                     | Marker                                                                        |
| Material                 | Polyamide 6.6 High impact (Nylon 6.6 or PA66)                                 |
| Flammability             | UL94 V-2                                                                      |
| ROHS Compliant           | Yes                                                                           |
| UL Recognized            | Yes                                                                           |
| Releasable Closure       | No                                                                            |
| Length                   | 4 inch (Imperial)                                                             |
|                          | 100 mm. (Metric)                                                              |
| Width                    | 2.50 mm. (Body) ±0.2 mm                                                       |
|                          | 13.00 x 20.00 mm. (Marker Head) ±0.2 mm                                       |
| Thickness                | ≈ 1.01 mm. (Body) ± 10%                                                       |
| Operating Temperature    | -40°F to +185°F (Fahrenheit)                                                  |
|                          | -40°C to +85°C (Celsius)                                                      |
| Minimum Tensile Strength | 18.0 lbs (Imperial)                                                           |
|                          | 8.0 Kgs (Metric)                                                              |
| Bundle Diameter          | 8.0 mm. (Minimum)                                                             |
|                          | 19.0 mm. (Maximum)                                                            |
| Weight                   | ≈ 0.51 grams (1 piece)                                                        |
| Features                 | Various Colors, Easy to Install, Self-locking, Anti-corrosion and durability. |

Pictures of products and dimensions are approximate and subject to technical changes (with a tolerance of ± 5% or ±0.2 mm).