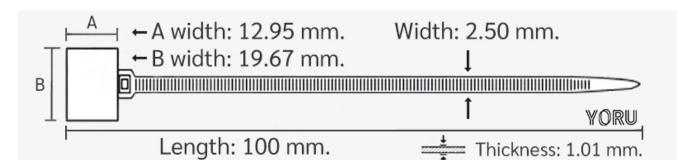

## **YORU** Cable Ties Datasheet

Model YR100-03MCR Size Label 4" x 2.5 mm.

| Color                    | Red                                                                           |
|--------------------------|-------------------------------------------------------------------------------|
| Туре                     | Marker                                                                        |
| Material                 | Polyamide 6.6 High impact (Nylon 6.6 or PA66)                                 |
| Flammability             | UL94 V-2                                                                      |
| ROHS Compliant           | Yes                                                                           |
| UL Recognized            | Yes                                                                           |
| Releasable Closure       | No                                                                            |
| Length                   | 4 inch (Imperial)                                                             |
|                          | 100 mm. (Metric)                                                              |
| Width                    | 2.50 mm. (Body) ±0.2 mm                                                       |
|                          | 13.00 x 20.00 mm. (Marker Head) ±0.2 mm                                       |
| Thickness                | ≈ 1.01 mm. (Body) ± 10%                                                       |
| Operating Temperature    | -40°F to +185°F (Fahrenheit)                                                  |
|                          | -40°C to +85°C (Celsius)                                                      |
| Minimum Tensile Strength | 18.0 lbs (Imperial)                                                           |
|                          | 8.0 Kgs (Metric)                                                              |
| Bundle Diameter          | 8.0 mm. (Minimum)                                                             |
|                          | 19.0 mm. (Maximum)                                                            |
| Weight                   | ≈ 0.51 grams (1 piece)                                                        |
| Features                 | Various Colors, Easy to Install, Self-locking, Anti-corrosion and durability. |

Pictures of products and dimensions are approximate and subject to technical changes (with a tolerance of ± 5% or ±0.2 mm).