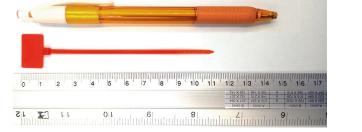

## **YORU** Cable Ties Datasheet

Model YR100-03MCR Size Label 4" x 2.5 mm.

| Color                    | Red                                                                           |
|--------------------------|-------------------------------------------------------------------------------|
| Туре                     | Marker                                                                        |
| Material                 | Polyamide 6.6 High impact (Nylon 6.6 or PA66)                                 |
| Flammability             | UL94 V-2                                                                      |
| ROHS Compliant           | Yes                                                                           |
| UL Recognized            | Yes                                                                           |
| Releasable Closure       | No                                                                            |
| Length                   | 4 inch (Imperial)                                                             |
|                          | 100 mm. (Metric)                                                              |
| Width                    | 2.50 mm. (Body) ±0.2 mm                                                       |
|                          | 13.00 x 20.00 mm. (Marker Head) ±0.2 mm                                       |
| Thickness                | ≈ 1.01 mm. (Body) ± 10%                                                       |
| Operating Temperature    | -40°F to +185°F (Fahrenheit)                                                  |
|                          | -40°C to +85°C (Celsius)                                                      |
| Minimum Tensile Strength | 18.0 lbs (Imperial)                                                           |
|                          | 8.0 Kgs (Metric)                                                              |
| Bundle Diameter          | 8.0 mm. (Minimum)                                                             |
|                          | 19.0 mm. (Maximum)                                                            |
| Weight                   | ≈ 0.51 grams (1 piece)                                                        |
| Features                 | Various Colors, Easy to Install, Self-locking, Anti-corrosion and durability. |

Pictures of products and dimensions are approximate and subject to technical changes (with a tolerance of ± 5% or ±0.2 mm).