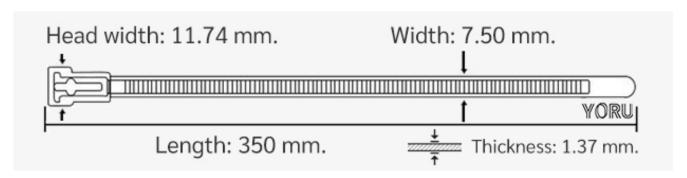

## **YORU Cable Ties Datasheet**

Model YR350-8CUCB
Size Label 14" x 7.5 mm.

| Color                    | Blue                                                                          |
|--------------------------|-------------------------------------------------------------------------------|
| Туре                     | Releasable                                                                    |
| Material                 | Polyamide 6.6 High impact (Nylon 6.6 or PA66)                                 |
| Flammability             | UL94 V-2                                                                      |
| ROHS Compliant           | Yes                                                                           |
| UL Recognized            | Yes                                                                           |
| Releasable Closure       | Yes                                                                           |
| Length                   | 14 inch (Imperial)                                                            |
|                          | 350 mm. (Metric)                                                              |
| Width                    | 7.50 mm. (Body) ±0.2 mm                                                       |
|                          | 11.74 mm. (Head) ±0.2 mm                                                      |
| Thickness                | ≈ 1.37 mm. (Body) ± 10%                                                       |
| Operating Temperature    | -40°F to +185°F (Fahrenheit)                                                  |
|                          | -40°C to +85°C (Celsius)                                                      |
| Minimum Tensile Strength | 50.0 lbs (Imperial)                                                           |
|                          | 22.0 Kgs (Metric)                                                             |
| Bundle Diameter          | 4.0 mm. (Minimum)                                                             |
|                          | 90.0 mm. (Maximum)                                                            |
| Weight                   | ≈ 3.70 grams (1 piece)                                                        |
| Features                 | Easy operation, Good insulation, Self-locking, Anti-corrosion and durability. |