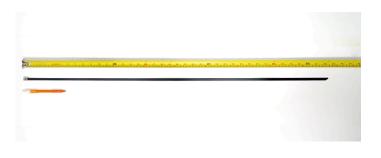

## **YORU Cable Ties Datasheet**

Model YR1K0-79SCL
Size Label 40" x 9.0 mm.

| Color                    | Silver + Black PVC Coated                                                                  |
|--------------------------|--------------------------------------------------------------------------------------------|
| Туре                     | Stainless (Ball Lock)                                                                      |
| Material                 | Stainless Steel 304 (SUS304)                                                               |
| Flammability             | UL94 V-2                                                                                   |
| ROHS Compliant           | Yes                                                                                        |
| UL Recognized            | Yes                                                                                        |
| Releasable Closure       | No                                                                                         |
| Length                   | 40 inch (Imperial)                                                                         |
|                          | 1000 mm. (Metric)                                                                          |
| Width                    | 9.00 (7.9+1.1) mm. (Body)                                                                  |
|                          | 11.57 mm. (Head)                                                                           |
| Thickness                | ≈ 0.81 mm. (Body) ± 10%                                                                    |
| Operating Temperature    | -76°F to +1,022°F (Fahrenheit)                                                             |
|                          | -60°C to +550°C (Celsius)                                                                  |
| Minimum Tensile Strength | 175.0 lbs (Imperial)                                                                       |
|                          | 80.0 Kgs (Metric)                                                                          |
| Bundle Diameter          | 17.0 mm. (Minimum)                                                                         |
|                          | 286.0 mm. (Maximum)                                                                        |
| Weight                   | ≈ 21.70 grams (1 piece)                                                                    |
| Features                 | Extra durable, Easy operation, Good insulation, Self-locking, Lightweight, Anti-corrosion. |