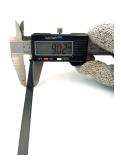

## **YORU Cable Ties Datasheet**

Model YR1K0-79SCL
Size Label 40" x 9.0 mm.

| Color                    | Silver + Black PVC Coated                                                                  |
|--------------------------|--------------------------------------------------------------------------------------------|
| Туре                     | Stainless (Ball Lock)                                                                      |
| Material                 | Stainless Steel 304 (SUS304)                                                               |
| Flammability             | UL94 V-2                                                                                   |
| ROHS Compliant           | Yes                                                                                        |
| UL Recognized            | Yes                                                                                        |
| Releasable Closure       | No                                                                                         |
| Length                   | 40 inch (Imperial)                                                                         |
|                          | 1000 mm. (Metric)                                                                          |
| Width                    | 9.00 (7.9+1.1) mm. (Body)                                                                  |
|                          | 11.57 mm. (Head)                                                                           |
| Thickness                | ≈ 0.81 mm. (Body) ± 10%                                                                    |
| Operating Temperature    | -76°F to +1,022°F (Fahrenheit)                                                             |
|                          | -60°C to +550°C (Celsius)                                                                  |
| Minimum Tensile Strength | 175.0 lbs (Imperial)                                                                       |
|                          | 80.0 Kgs (Metric)                                                                          |
| Bundle Diameter          | 17.0 mm. (Minimum)                                                                         |
|                          | 286.0 mm. (Maximum)                                                                        |
| Weight                   | ≈ 21.70 grams (1 piece)                                                                    |
| Features                 | Extra durable, Easy operation, Good insulation, Self-locking, Lightweight, Anti-corrosion. |