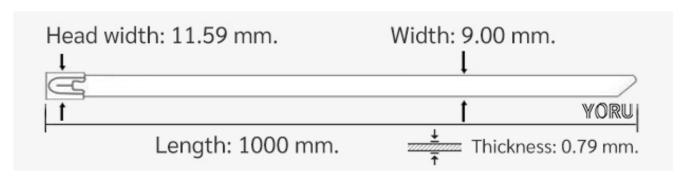

## **YORU Cable Ties Datasheet**

Model YR1K0-79SCL
Size Label 40" x 9.0 mm.

| Color                    | Silver + Black PVC Coated                                                                  |
|--------------------------|--------------------------------------------------------------------------------------------|
| Туре                     | Stainless (Ball Lock)                                                                      |
| Material                 | Stainless Steel 304 (SUS304)                                                               |
| Flammability             | UL94 V-2                                                                                   |
| ROHS Compliant           | Yes                                                                                        |
| UL Recognized            | Yes                                                                                        |
| Releasable Closure       | No                                                                                         |
| Length                   | 40 inch (Imperial)                                                                         |
|                          | 1000 mm. (Metric)                                                                          |
| Width                    | 9.00 (7.9+1.1) mm. (Body)                                                                  |
|                          | 11.57 mm. (Head)                                                                           |
| Thickness                | ≈ 0.81 mm. (Body) ± 10%                                                                    |
| Operating Temperature    | -76°F to +1,022°F (Fahrenheit)                                                             |
|                          | -60°C to +550°C (Celsius)                                                                  |
| Minimum Tensile Strength | 175.0 lbs (Imperial)                                                                       |
|                          | 80.0 Kgs (Metric)                                                                          |
| Bundle Diameter          | 17.0 mm. (Minimum)                                                                         |
|                          | 286.0 mm. (Maximum)                                                                        |
| Weight                   | ≈ 21.70 grams (1 piece)                                                                    |
| Features                 | Extra durable, Easy operation, Good insulation, Self-locking, Lightweight, Anti-corrosion. |

Pictures of products and dimensions are approximate and subject to technical changes (with a tolerance of ± 5% or ±0.2 mm).