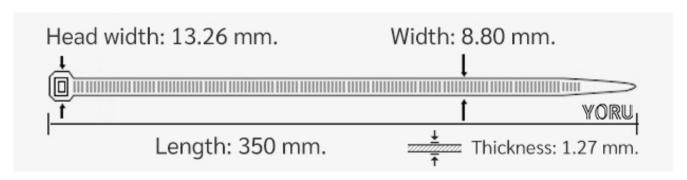

## **YORU Cable Ties Datasheet**

Model YR350-10STW
Size Label 14" x 8.8 mm.

| 0.1                      | \A/L:i= (Al=i,=)\                                                             |
|--------------------------|-------------------------------------------------------------------------------|
| Color                    | White (Natural)                                                               |
| Туре                     | Standard                                                                      |
| Material                 | Polyamide 6.6 High impact (Nylon 6.6 or PA66)                                 |
| Flammability             | UL94 V-2                                                                      |
| ROHS Compliant           | Yes                                                                           |
| UL Recognized            | Yes                                                                           |
| Releasable Closure       | No                                                                            |
| Length                   | 14 inch (Imperial)                                                            |
|                          | 350 mm. (Metric)                                                              |
| Width                    | 8.80 mm. (Body) ±0.2 mm                                                       |
|                          | 13.26 mm. (Head) ±0.2 mm                                                      |
| Thickness                | ≈ 1.27 mm. (Body) ± 10%                                                       |
| Operating Temperature    | -40°F to +185°F (Fahrenheit)                                                  |
|                          | -40°C to +85°C (Celsius)                                                      |
| Minimum Tensile Strength | 130.0 lbs (Imperial)                                                          |
|                          | 60.0 Kgs (Metric)                                                             |
| Bundle Diameter          | 4.0 mm. (Minimum)                                                             |
|                          | 90.0 mm. (Maximum)                                                            |
| Weight                   | ≈ 4.35 grams (1 piece)                                                        |
| Features                 | Easy operation, Good insulation, Self-locking, Anti-corrosion and durability. |
|                          |                                                                               |