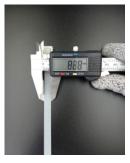

## **YORU Cable Ties Datasheet**

Model YR350-10STW
Size Label 14" x 8.8 mm.

| 0.1                      | \A/L:i= (Al=i,=)\                                                             |
|--------------------------|-------------------------------------------------------------------------------|
| Color                    | White (Natural)                                                               |
| Туре                     | Standard                                                                      |
| Material                 | Polyamide 6.6 High impact (Nylon 6.6 or PA66)                                 |
| Flammability             | UL94 V-2                                                                      |
| ROHS Compliant           | Yes                                                                           |
| UL Recognized            | Yes                                                                           |
| Releasable Closure       | No                                                                            |
| Length                   | 14 inch (Imperial)                                                            |
|                          | 350 mm. (Metric)                                                              |
| Width                    | 8.80 mm. (Body) ±0.2 mm                                                       |
|                          | 13.26 mm. (Head) ±0.2 mm                                                      |
| Thickness                | ≈ 1.27 mm. (Body) ± 10%                                                       |
| Operating Temperature    | -40°F to +185°F (Fahrenheit)                                                  |
|                          | -40°C to +85°C (Celsius)                                                      |
| Minimum Tensile Strength | 130.0 lbs (Imperial)                                                          |
|                          | 60.0 Kgs (Metric)                                                             |
| Bundle Diameter          | 4.0 mm. (Minimum)                                                             |
|                          | 90.0 mm. (Maximum)                                                            |
| Weight                   | ≈ 4.35 grams (1 piece)                                                        |
| Features                 | Easy operation, Good insulation, Self-locking, Anti-corrosion and durability. |
|                          |                                                                               |