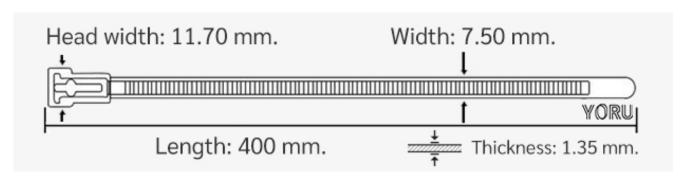

## **YORU Cable Ties Datasheet**

Model YR400-8CUCB
Size Label 16" x 7.5 mm.

| Color                    | Blue                                                                          |
|--------------------------|-------------------------------------------------------------------------------|
| Туре                     | Releasable                                                                    |
| Material                 | Polyamide 6.6 High impact (Nylon 6.6 or PA66)                                 |
| Flammability             | UL94 V-2                                                                      |
| ROHS Compliant           | Yes                                                                           |
| UL Recognized            | Yes                                                                           |
| Releasable Closure       | Yes                                                                           |
| Length                   | 16 inch (Imperial)                                                            |
|                          | 400 mm. (Metric)                                                              |
| Width                    | 7.50 mm. (Body) ±0.2 mm                                                       |
|                          | 11.70 mm. (Head) ±0.2 mm                                                      |
| Thickness                | ≈ 1.35 mm. (Body) ± 10%                                                       |
| Operating Temperature    | -40°F to +185°F (Fahrenheit)                                                  |
|                          | -40°C to +85°C (Celsius)                                                      |
| Minimum Tensile Strength | 50.0 lbs (Imperial)                                                           |
|                          | 22.0 Kgs (Metric)                                                             |
| Bundle Diameter          | 4.0 mm. (Minimum)                                                             |
|                          | 105.0 mm. (Maximum)                                                           |
| Weight                   | ≈ 4.30 grams (1 piece)                                                        |
| Features                 | Easy operation, Good insulation, Self-locking, Anti-corrosion and durability. |