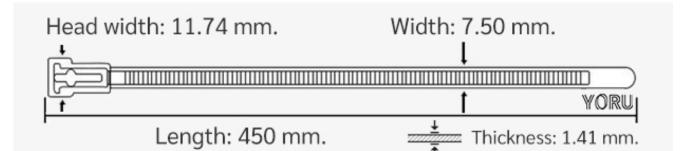

## **YORU** Cable Ties Datasheet

YORU sa.f-Jugi

Model YR450-8CUCB Size Label 18" x 7.5 mm.

| Color                    | Blue                                                                          |
|--------------------------|-------------------------------------------------------------------------------|
| Туре                     | Releasable                                                                    |
| Material                 | Polyamide 6.6 High impact (Nylon 6.6 or PA66)                                 |
| Flammability             | UL94 V-2                                                                      |
| ROHS Compliant           | Yes                                                                           |
| UL Recognized            | Yes                                                                           |
| Releasable Closure       | Yes                                                                           |
| Length                   | 18 inch (Imperial)                                                            |
|                          | 450 mm. (Metric)                                                              |
| Width                    | 7.50 mm. (Body) ±0.2 mm                                                       |
|                          | 11.74 mm. (Head) ±0.2 mm                                                      |
| Thickness                | ≈ 1.41 mm. (Body) ± 10%                                                       |
| Operating Temperature    | -40°F to +185°F (Fahrenheit)                                                  |
|                          | -40°C to +85°C (Celsius)                                                      |
| Minimum Tensile Strength | 50.0 lbs (Imperial)                                                           |
|                          | 22.0 Kgs (Metric)                                                             |
| Bundle Diameter          | 4.0 mm. (Minimum)                                                             |
|                          | 110.0 mm. (Maximum)                                                           |
| Weight                   | ≈ 5.00 grams (1 piece)                                                        |
| Features                 | Easy operation, Good insulation, Self-locking, Anti-corrosion and durability. |