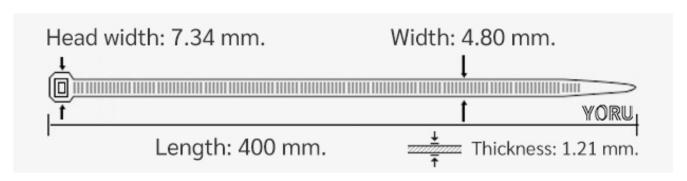

## **YORU Cable Ties Datasheet**

Model YR400-05STW
Size Label 16" x 4.8 mm.

| Color                    | White (Natural)                                                               |
|--------------------------|-------------------------------------------------------------------------------|
| Туре                     | Standard                                                                      |
| Material                 | Polyamide 6.6 High impact (Nylon 6.6 or PA66)                                 |
| Flammability             | UL94 V-2                                                                      |
| ROHS Compliant           | Yes                                                                           |
| UL Recognized            | Yes                                                                           |
| Releasable Closure       | No                                                                            |
| Length                   | 16 inch (Imperial)                                                            |
|                          | 400 mm. (Metric)                                                              |
| Width                    | 4.80 mm. (Body) ±0.2 mm                                                       |
|                          | 7.34 mm. (Head) ±0.2 mm                                                       |
| Thickness                | ≈ 1.21 mm. (Body) ± 10%                                                       |
| Operating Temperature    | -40°F to +185°F (Fahrenheit)                                                  |
|                          | -40°C to +85°C (Celsius)                                                      |
| Minimum Tensile Strength | 50.0 lbs (Imperial)                                                           |
|                          | 22.0 Kgs (Metric)                                                             |
| Bundle Diameter          | 3.0 mm. (Minimum)                                                             |
|                          | 105.0 mm. (Maximum)                                                           |
| Weight                   | ≈ 2.25 grams (1 piece)                                                        |
| Features                 | Easy operation, Good insulation, Self-locking, Anti-corrosion and durability. |