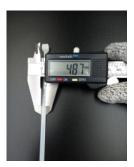

## **YORU Cable Ties Datasheet**

Model YR400-05STW
Size Label 16" x 4.8 mm.

| Color                    | White (Natural)                                                               |
|--------------------------|-------------------------------------------------------------------------------|
| Туре                     | Standard                                                                      |
| Material                 | Polyamide 6.6 High impact (Nylon 6.6 or PA66)                                 |
| Flammability             | UL94 V-2                                                                      |
| ROHS Compliant           | Yes                                                                           |
| UL Recognized            | Yes                                                                           |
| Releasable Closure       | No                                                                            |
| Length                   | 16 inch (Imperial)                                                            |
|                          | 400 mm. (Metric)                                                              |
| Width                    | 4.80 mm. (Body) ±0.2 mm                                                       |
|                          | 7.34 mm. (Head) ±0.2 mm                                                       |
| Thickness                | ≈ 1.21 mm. (Body) ± 10%                                                       |
| Operating Temperature    | -40°F to +185°F (Fahrenheit)                                                  |
|                          | -40°C to +85°C (Celsius)                                                      |
| Minimum Tensile Strength | 50.0 lbs (Imperial)                                                           |
|                          | 22.0 Kgs (Metric)                                                             |
| Bundle Diameter          | 3.0 mm. (Minimum)                                                             |
|                          | 105.0 mm. (Maximum)                                                           |
| Weight                   | ≈ 2.25 grams (1 piece)                                                        |
| Features                 | Easy operation, Good insulation, Self-locking, Anti-corrosion and durability. |