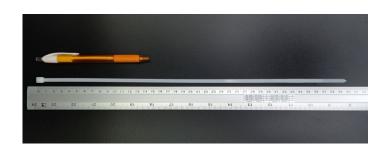

## **YORU Cable Ties Datasheet**

Model YR400-05STW
Size Label 16" x 4.8 mm.

| Color                    | White (Natural)                                                               |
|--------------------------|-------------------------------------------------------------------------------|
| Туре                     | Standard                                                                      |
| Material                 | Polyamide 6.6 High impact (Nylon 6.6 or PA66)                                 |
| Flammability             | UL94 V-2                                                                      |
| ROHS Compliant           | Yes                                                                           |
| UL Recognized            | Yes                                                                           |
| Releasable Closure       | No                                                                            |
| Length                   | 16 inch (Imperial)                                                            |
|                          | 400 mm. (Metric)                                                              |
| Width                    | 4.80 mm. (Body) ±0.2 mm                                                       |
|                          | 7.34 mm. (Head) ±0.2 mm                                                       |
| Thickness                | ≈ 1.21 mm. (Body) ± 10%                                                       |
| Operating Temperature    | -40°F to +185°F (Fahrenheit)                                                  |
|                          | -40°C to +85°C (Celsius)                                                      |
| Minimum Tensile Strength | 50.0 lbs (Imperial)                                                           |
|                          | 22.0 Kgs (Metric)                                                             |
| Bundle Diameter          | 3.0 mm. (Minimum)                                                             |
|                          | 105.0 mm. (Maximum)                                                           |
| Weight                   | ≈ 2.25 grams (1 piece)                                                        |
| Features                 | Easy operation, Good insulation, Self-locking, Anti-corrosion and durability. |