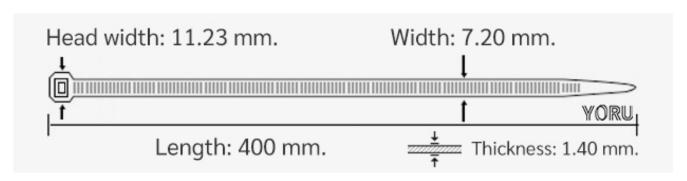

## **YORU Cable Ties Datasheet**

Model YR400-08STW
Size Label 16" x 7.2 mm.

| Color                    | White (Natural)                                                               |
|--------------------------|-------------------------------------------------------------------------------|
| Туре                     | Standard                                                                      |
| Material                 | Polyamide 6.6 High impact (Nylon 6.6 or PA66)                                 |
| Flammability             | UL94 V-2                                                                      |
| ROHS Compliant           | Yes                                                                           |
| UL Recognized            | Yes                                                                           |
| Releasable Closure       | No                                                                            |
| Length                   | 16 inch (Imperial)                                                            |
|                          | 400 mm. (Metric)                                                              |
| Width                    | 7.20 mm. (Body) ±0.2 mm                                                       |
|                          | 11.23 mm. (Head) ±0.2 mm                                                      |
| Thickness                | ≈ 1.40 mm. (Body) ± 10%                                                       |
| Operating Temperature    | -40°F to +185°F (Fahrenheit)                                                  |
|                          | -40°C to +85°C (Celsius)                                                      |
| Minimum Tensile Strength | 88.0 lbs (Imperial)                                                           |
|                          | 40.0 Kgs (Metric)                                                             |
| Bundle Diameter          | 4.0 mm. (Minimum)                                                             |
|                          | 105.0 mm. (Maximum)                                                           |
| Weight                   | ≈ 4.40 grams (1 piece)                                                        |
| Features                 | Easy operation, Good insulation, Self-locking, Anti-corrosion and durability. |