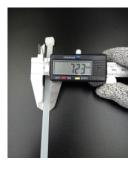

## **YORU Cable Ties Datasheet**

Model YR400-08STW
Size Label 16" x 7.2 mm.

| Color                    | White (Natural)                                                               |
|--------------------------|-------------------------------------------------------------------------------|
| Туре                     | Standard                                                                      |
| Material                 | Polyamide 6.6 High impact (Nylon 6.6 or PA66)                                 |
| Flammability             | UL94 V-2                                                                      |
| ROHS Compliant           | Yes                                                                           |
| UL Recognized            | Yes                                                                           |
| Releasable Closure       | No                                                                            |
| Length                   | 16 inch (Imperial)                                                            |
|                          | 400 mm. (Metric)                                                              |
| Width                    | 7.20 mm. (Body) ±0.2 mm                                                       |
|                          | 11.23 mm. (Head) ±0.2 mm                                                      |
| Thickness                | ≈ 1.40 mm. (Body) ± 10%                                                       |
| Operating Temperature    | -40°F to +185°F (Fahrenheit)                                                  |
|                          | -40°C to +85°C (Celsius)                                                      |
| Minimum Tensile Strength | 88.0 lbs (Imperial)                                                           |
|                          | 40.0 Kgs (Metric)                                                             |
| Bundle Diameter          | 4.0 mm. (Minimum)                                                             |
|                          | 105.0 mm. (Maximum)                                                           |
| Weight                   | ≈ 4.40 grams (1 piece)                                                        |
| Features                 | Easy operation, Good insulation, Self-locking, Anti-corrosion and durability. |