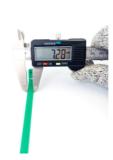

## **YORU Cable Ties Datasheet**

Model YR400-08UCG
Size Label 16" x 7.2 mm.

| Color                    | Green                                                                         |
|--------------------------|-------------------------------------------------------------------------------|
| Туре                     | Releasable                                                                    |
| Material                 | Polyamide 6.6 High impact (Nylon 6.6 or PA66)                                 |
| Flammability             | UL94 V-2                                                                      |
| ROHS Compliant           | Yes                                                                           |
| UL Recognized            | Yes                                                                           |
| Releasable Closure       | Yes                                                                           |
| Length                   | 16 inch (Imperial)                                                            |
|                          | 400 mm. (Metric)                                                              |
| Width                    | 7.20 mm. (Body)                                                               |
|                          | 11.02 mm. (Head)                                                              |
| Thickness                | ≈ 1.26 mm. (Body) ± 10%                                                       |
| Operating Temperature    | -40°F to +185°F (Fahrenheit)                                                  |
|                          | -40°C to +85°C (Celsius)                                                      |
| Minimum Tensile Strength | 50.0 lbs (Imperial)                                                           |
|                          | 22.0 Kgs (Metric)                                                             |
| Bundle Diameter          | 4.0 mm. (Minimum)                                                             |
|                          | 105.0 mm. (Maximum)                                                           |
| Weight                   | ≈ 4.10 grams (1 piece)                                                        |
| Features                 | Easy operation, Good insulation, Self-locking, Anti-corrosion and durability. |