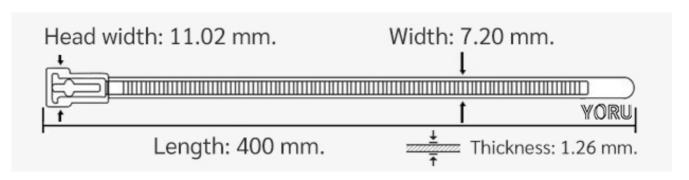

## **YORU Cable Ties Datasheet**

Model YR400-08UCG
Size Label 16" x 7.2 mm.

| Color                    | Green                                                                         |
|--------------------------|-------------------------------------------------------------------------------|
| Туре                     | Releasable                                                                    |
| Material                 | Polyamide 6.6 High impact (Nylon 6.6 or PA66)                                 |
| Flammability             | UL94 V-2                                                                      |
| ROHS Compliant           | Yes                                                                           |
| UL Recognized            | Yes                                                                           |
| Releasable Closure       | Yes                                                                           |
| Length                   | 16 inch (Imperial)                                                            |
|                          | 400 mm. (Metric)                                                              |
| Width                    | 7.20 mm. (Body)                                                               |
|                          | 11.02 mm. (Head)                                                              |
| Thickness                | ≈ 1.26 mm. (Body) ± 10%                                                       |
| Operating Temperature    | -40°F to +185°F (Fahrenheit)                                                  |
|                          | -40°C to +85°C (Celsius)                                                      |
| Minimum Tensile Strength | 50.0 lbs (Imperial)                                                           |
|                          | 22.0 Kgs (Metric)                                                             |
| Bundle Diameter          | 4.0 mm. (Minimum)                                                             |
|                          | 105.0 mm. (Maximum)                                                           |
| Weight                   | ≈ 4.10 grams (1 piece)                                                        |
| Features                 | Easy operation, Good insulation, Self-locking, Anti-corrosion and durability. |