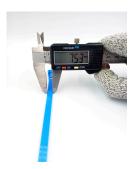

## **YORU Cable Ties Datasheet**

Model YR600-8CUCB
Size Label 24" x 7.5 mm.

| Color                    | Blue                                                                          |
|--------------------------|-------------------------------------------------------------------------------|
| Туре                     | Releasable                                                                    |
| Material                 | Polyamide 6.6 High impact (Nylon 6.6 or PA66)                                 |
| Flammability             | UL94 V-2                                                                      |
| ROHS Compliant           | Yes                                                                           |
| UL Recognized            | Yes                                                                           |
| Releasable Closure       | Yes                                                                           |
| Length                   | 24 inch (Imperial)                                                            |
|                          | 600 mm. (Metric)                                                              |
| Width                    | 7.50 mm. (Body) ±0.2 mm                                                       |
|                          | 11.13 mm. (Head) ±0.2 mm                                                      |
| Thickness                | ≈ 1.42 mm. (Body) ± 10%                                                       |
| Operating Temperature    | -40°F to +185°F (Fahrenheit)                                                  |
|                          | -40°C to +85°C (Celsius)                                                      |
| Minimum Tensile Strength | 50.0 lbs (Imperial)                                                           |
|                          | 22.0 Kgs (Metric)                                                             |
| Bundle Diameter          | 4.0 mm. (Minimum)                                                             |
|                          | 145.0 mm. (Maximum)                                                           |
| Weight                   | ≈ 6.00 grams (1 piece)                                                        |
| Features                 | Easy operation, Good insulation, Self-locking, Anti-corrosion and durability. |