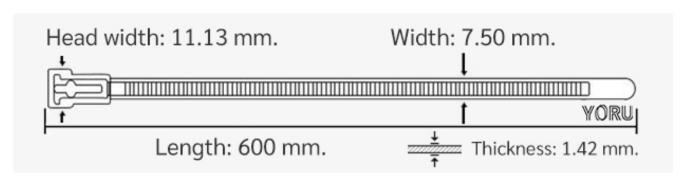

## **YORU Cable Ties Datasheet**

Model YR600-8CUCB
Size Label 24" x 7.5 mm.

| Color                    | Blue                                                                          |
|--------------------------|-------------------------------------------------------------------------------|
| Туре                     | Releasable                                                                    |
| Material                 | Polyamide 6.6 High impact (Nylon 6.6 or PA66)                                 |
| Flammability             | UL94 V-2                                                                      |
| ROHS Compliant           | Yes                                                                           |
| UL Recognized            | Yes                                                                           |
| Releasable Closure       | Yes                                                                           |
| Length                   | 24 inch (Imperial)                                                            |
|                          | 600 mm. (Metric)                                                              |
| Width                    | 7.50 mm. (Body) ±0.2 mm                                                       |
|                          | 11.13 mm. (Head) ±0.2 mm                                                      |
| Thickness                | ≈ 1.42 mm. (Body) ± 10%                                                       |
| Operating Temperature    | -40°F to +185°F (Fahrenheit)                                                  |
|                          | -40°C to +85°C (Celsius)                                                      |
| Minimum Tensile Strength | 50.0 lbs (Imperial)                                                           |
|                          | 22.0 Kgs (Metric)                                                             |
| Bundle Diameter          | 4.0 mm. (Minimum)                                                             |
|                          | 145.0 mm. (Maximum)                                                           |
| Weight                   | ≈ 6.00 grams (1 piece)                                                        |
| Features                 | Easy operation, Good insulation, Self-locking, Anti-corrosion and durability. |