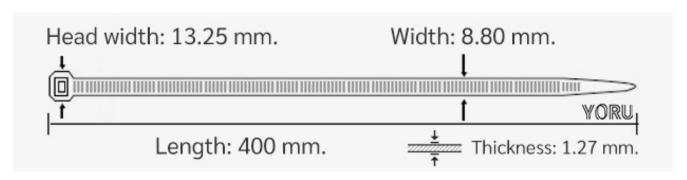

## **YORU Cable Ties Datasheet**

Model YR400-10STW
Size Label 16" x 8.8 mm.

| Color                    | White (Natural)                                                               |
|--------------------------|-------------------------------------------------------------------------------|
| Туре                     | Standard                                                                      |
| Material                 | Polyamide 6.6 High impact (Nylon 6.6 or PA66)                                 |
| Flammability             | UL94 V-2                                                                      |
| ROHS Compliant           | Yes                                                                           |
| UL Recognized            | Yes                                                                           |
| Releasable Closure       | No                                                                            |
| Length                   | 16 inch (Imperial)                                                            |
|                          | 400 mm. (Metric)                                                              |
| Width                    | 8.80 mm. (Body) ±0.2 mm                                                       |
|                          | 13.25 mm. (Head) ±0.2 mm                                                      |
| Thickness                | ≈ 1.27 mm. (Body) ± 10%                                                       |
| Operating Temperature    | -40°F to +185°F (Fahrenheit)                                                  |
|                          | -40°C to +85°C (Celsius)                                                      |
| Minimum Tensile Strength | 130.0 lbs (Imperial)                                                          |
|                          | 60.0 Kgs (Metric)                                                             |
| Bundle Diameter          | 8.0 mm. (Minimum)                                                             |
|                          | 105.0 mm. (Maximum)                                                           |
| Weight                   | ≈ 5.30 grams (1 piece)                                                        |
| Features                 | Easy operation, Good insulation, Self-locking, Anti-corrosion and durability. |