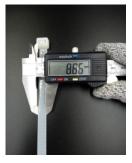

## **YORU Cable Ties Datasheet**

Model YR400-10STW
Size Label 16" x 8.8 mm.

| Color                    | White (Natural)                                                               |
|--------------------------|-------------------------------------------------------------------------------|
| Туре                     | Standard                                                                      |
| Material                 | Polyamide 6.6 High impact (Nylon 6.6 or PA66)                                 |
| Flammability             | UL94 V-2                                                                      |
| ROHS Compliant           | Yes                                                                           |
| UL Recognized            | Yes                                                                           |
| Releasable Closure       | No                                                                            |
| Length                   | 16 inch (Imperial)                                                            |
|                          | 400 mm. (Metric)                                                              |
| Width                    | 8.80 mm. (Body) ±0.2 mm                                                       |
|                          | 13.25 mm. (Head) ±0.2 mm                                                      |
| Thickness                | ≈ 1.27 mm. (Body) ± 10%                                                       |
| Operating Temperature    | -40°F to +185°F (Fahrenheit)                                                  |
|                          | -40°C to +85°C (Celsius)                                                      |
| Minimum Tensile Strength | 130.0 lbs (Imperial)                                                          |
|                          | 60.0 Kgs (Metric)                                                             |
| Bundle Diameter          | 8.0 mm. (Minimum)                                                             |
|                          | 105.0 mm. (Maximum)                                                           |
| Weight                   | ≈ 5.30 grams (1 piece)                                                        |
| Features                 | Easy operation, Good insulation, Self-locking, Anti-corrosion and durability. |