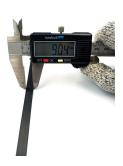

## **YORU Cable Ties Datasheet**

Model YR1K5-79SCL Size Label 59" x 9.0 mm.

| Color                    | Silver + Black PVC Coated                                                                  |
|--------------------------|--------------------------------------------------------------------------------------------|
| Туре                     | Stainless (Ball Lock)                                                                      |
| Material                 | Stainless Steel 304 (SUS304)                                                               |
| Flammability             | UL94 V-2                                                                                   |
| ROHS Compliant           | Yes                                                                                        |
| UL Recognized            | Yes                                                                                        |
| Releasable Closure       | No                                                                                         |
| Length                   | 59 inch (Imperial)                                                                         |
|                          | 1500 mm. (Metric)                                                                          |
| Width                    | 9.00 (7.9+1.1) mm. (Body)                                                                  |
|                          | 11.57 mm. (Head)                                                                           |
| Thickness                | ≈ 0.81 mm. (Body) ± 10%                                                                    |
| Operating Temperature    | -76°F to +1,022°F (Fahrenheit)                                                             |
|                          | -60°C to +550°C (Celsius)                                                                  |
| Minimum Tensile Strength | 175.0 lbs (Imperial)                                                                       |
|                          | 80.0 Kgs (Metric)                                                                          |
| Bundle Diameter          | 17.0 mm. (Minimum)                                                                         |
|                          | 346.0 mm. (Maximum)                                                                        |
| Weight                   | ≈ 32.60 grams (1 piece)                                                                    |
| Features                 | Extra durable, Easy operation, Good insulation, Self-locking, Lightweight, Anti-corrosion. |