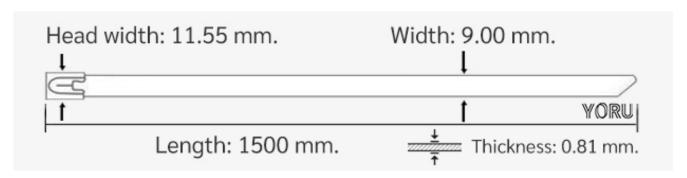

## **YORU Cable Ties Datasheet**

Model YR1K5-79SCL Size Label 59" x 9.0 mm.

| Color                    | Silver + Black PVC Coated                                                                  |
|--------------------------|--------------------------------------------------------------------------------------------|
| Туре                     | Stainless (Ball Lock)                                                                      |
| Material                 | Stainless Steel 304 (SUS304)                                                               |
| Flammability             | UL94 V-2                                                                                   |
| ROHS Compliant           | Yes                                                                                        |
| UL Recognized            | Yes                                                                                        |
| Releasable Closure       | No                                                                                         |
| Length                   | 59 inch (Imperial)                                                                         |
|                          | 1500 mm. (Metric)                                                                          |
| Width                    | 9.00 (7.9+1.1) mm. (Body)                                                                  |
|                          | 11.57 mm. (Head)                                                                           |
| Thickness                | ≈ 0.81 mm. (Body) ± 10%                                                                    |
| Operating Temperature    | -76°F to +1,022°F (Fahrenheit)                                                             |
|                          | -60°C to +550°C (Celsius)                                                                  |
| Minimum Tensile Strength | 175.0 lbs (Imperial)                                                                       |
|                          | 80.0 Kgs (Metric)                                                                          |
| Bundle Diameter          | 17.0 mm. (Minimum)                                                                         |
|                          | 346.0 mm. (Maximum)                                                                        |
| Weight                   | ≈ 32.60 grams (1 piece)                                                                    |
| Features                 | Extra durable, Easy operation, Good insulation, Self-locking, Lightweight, Anti-corrosion. |