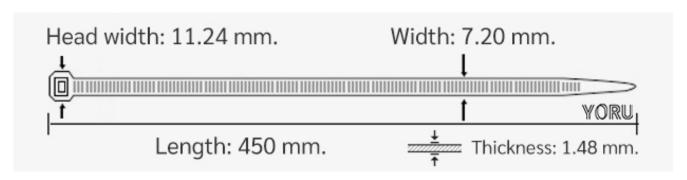

## **YORU Cable Ties Datasheet**

Model YR450-08STW
Size Label 18" x 7.2 mm.

| Color                    | Mhito (Natural)                               |
|--------------------------|-----------------------------------------------|
|                          | White (Natural)                               |
| Туре                     | Standard                                      |
| Material                 | Polyamide 6.6 High impact (Nylon 6.6 or PA66) |
| Flammability             | UL94 V-2                                      |
| ROHS Compliant           | Yes                                           |
| UL Recognized            | Yes                                           |
| Releasable Closure       | No                                            |
| Length                   | 18 inch (Imperial)                            |
|                          | 450 mm. (Metric)                              |
| Width                    | 7.20 mm. (Body) ±0.2 mm                       |
|                          | 11.24 mm. (Head) ±0.2 mm                      |
| Thickness                | ≈ 1.48 mm. (Body) ± 10%                       |
| Operating Temperature    | -40°F to +185°F (Fahrenheit)                  |
|                          | -40°C to +85°C (Celsius)                      |
| Minimum Tensile Strength | 88.0 lbs (Imperial)                           |
|                          | 40.0 Kgs (Metric)                             |
| Bundle Diameter          | 8.0 mm. (Minimum)                             |
|                          | 118.0 mm. (Maximum)                           |
| Weight                   | ≈ 4.90 grams (1 piece)                        |
|                          |                                               |