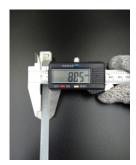

## Head width: 13.18 mm. Width: 8.80 mm. yoru Length: 450 mm. Thickness: 1.26 mm.

| Color                    | White (Natural)                                                               |
|--------------------------|-------------------------------------------------------------------------------|
| Туре                     | Standard                                                                      |
| Material                 | Polyamide 6.6 High impact (Nylon 6.6 or PA66)                                 |
| Flammability             | UL94 V-2                                                                      |
| ROHS Compliant           | Yes                                                                           |
| UL Recognized            | Yes                                                                           |
| Releasable Closure       | No                                                                            |
| Length                   | 18 inch (Imperial)                                                            |
|                          | 450 mm. (Metric)                                                              |
| Width                    | 8.80 mm. (Body) ±0.2 mm                                                       |
|                          | 13.18 mm. (Head) ±0.2 mm                                                      |
| Thickness                | ≈ 1.26 mm. (Body) ± 10%                                                       |
| Operating Temperature    | -40°F to +185°F (Fahrenheit)                                                  |
|                          | -40°C to +85°C (Celsius)                                                      |
| Minimum Tensile Strength | 130.0 lbs (Imperial)                                                          |
|                          | 60.0 Kgs (Metric)                                                             |
| Bundle Diameter          | 8.0 mm. (Minimum)                                                             |
|                          | 118.0 mm. (Maximum)                                                           |
| Weight                   | ≈ 7.30 grams (1 piece)                                                        |
| Features                 | Easy operation, Good insulation, Self-locking, Anti-corrosion and durability. |