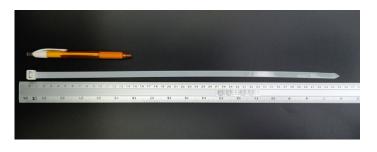

## Head width: 13.18 mm. Width: 8.80 mm. yoru Length: 450 mm. Thickness: 1.26 mm.

| Color                    | White (Natural)                                                               |
|--------------------------|-------------------------------------------------------------------------------|
| Туре                     | Standard                                                                      |
| Material                 | Polyamide 6.6 High impact (Nylon 6.6 or PA66)                                 |
| Flammability             | UL94 V-2                                                                      |
| ROHS Compliant           | Yes                                                                           |
| UL Recognized            | Yes                                                                           |
| Releasable Closure       | No                                                                            |
| Length                   | 18 inch (Imperial)                                                            |
|                          | 450 mm. (Metric)                                                              |
| Width                    | 8.80 mm. (Body) ±0.2 mm                                                       |
|                          | 13.18 mm. (Head) ±0.2 mm                                                      |
| Thickness                | ≈ 1.26 mm. (Body) ± 10%                                                       |
| Operating Temperature    | -40°F to +185°F (Fahrenheit)                                                  |
|                          | -40°C to +85°C (Celsius)                                                      |
| Minimum Tensile Strength | 130.0 lbs (Imperial)                                                          |
|                          | 60.0 Kgs (Metric)                                                             |
| Bundle Diameter          | 8.0 mm. (Minimum)                                                             |
|                          | 118.0 mm. (Maximum)                                                           |
| Weight                   | ≈ 7.30 grams (1 piece)                                                        |
| Features                 | Easy operation, Good insulation, Self-locking, Anti-corrosion and durability. |