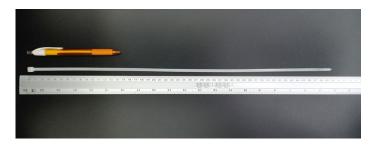

## **YORU** Cable Ties Datasheet

Model YR500-05STW

Size Label 20" x 4.8 mm.

Head width: 7.58 mm. Width: 4.80 mm.

| Color                    | White (Natural)                                                               |
|--------------------------|-------------------------------------------------------------------------------|
| Туре                     | Standard                                                                      |
| Material                 | Polyamide 6.6 High impact (Nylon 6.6 or PA66)                                 |
| Flammability             | UL94 V-2                                                                      |
| ROHS Compliant           | Yes                                                                           |
| UL Recognized            | Yes                                                                           |
| Releasable Closure       | No                                                                            |
| Length                   | 20 inch (Imperial)                                                            |
|                          | 500 mm. (Metric)                                                              |
| Width                    | 4.80 mm. (Body) ±0.2 mm                                                       |
|                          | 7.58 mm. (Head) ±0.2 mm                                                       |
| Thickness                | ≈ 1.31 mm. (Body) ± 10%                                                       |
| Operating Temperature    | -40°F to +185°F (Fahrenheit)                                                  |
|                          | -40°C to +85°C (Celsius)                                                      |
| Minimum Tensile Strength | 50.0 lbs (Imperial)                                                           |
|                          | 22.0 Kgs (Metric)                                                             |
| Bundle Diameter          | 4.0 mm. (Minimum)                                                             |
|                          | 150.0 mm. (Maximum)                                                           |
| Weight                   | ≈ 3.20 grams (1 piece)                                                        |
| Features                 | Easy operation, Good insulation, Self-locking, Anti-corrosion and durability. |