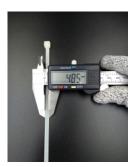

## **YORU** Cable Ties Datasheet

Model YR500-05STW

Size Label 20" x 4.8 mm.

Head width: 7.58 mm. Width: 4.80 mm.

| Color                    | White (Natural)                                                               |
|--------------------------|-------------------------------------------------------------------------------|
| Туре                     | Standard                                                                      |
| Material                 | Polyamide 6.6 High impact (Nylon 6.6 or PA66)                                 |
| Flammability             | UL94 V-2                                                                      |
| ROHS Compliant           | Yes                                                                           |
| UL Recognized            | Yes                                                                           |
| Releasable Closure       | No                                                                            |
| Length                   | 20 inch (Imperial)                                                            |
|                          | 500 mm. (Metric)                                                              |
| Width                    | 4.80 mm. (Body) ±0.2 mm                                                       |
|                          | 7.58 mm. (Head) ±0.2 mm                                                       |
| Thickness                | ≈ 1.31 mm. (Body) ± 10%                                                       |
| Operating Temperature    | -40°F to +185°F (Fahrenheit)                                                  |
|                          | -40°C to +85°C (Celsius)                                                      |
| Minimum Tensile Strength | 50.0 lbs (Imperial)                                                           |
|                          | 22.0 Kgs (Metric)                                                             |
| Bundle Diameter          | 4.0 mm. (Minimum)                                                             |
|                          | 150.0 mm. (Maximum)                                                           |
| Weight                   | ≈ 3.20 grams (1 piece)                                                        |
| Features                 | Easy operation, Good insulation, Self-locking, Anti-corrosion and durability. |