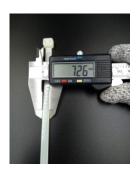

## **YORU** Cable Ties Datasheet

Model YR500-08STW Size Label 20" x 7.2 mm.

Head width: 11.19 mm. Width: 7.20 mm. yoru Length: 500 mm. Thickness: 1.44 mm.

| Color                    | White (Natural)                                                               |
|--------------------------|-------------------------------------------------------------------------------|
| Туре                     | Standard                                                                      |
| Material                 | Polyamide 6.6 High impact (Nylon 6.6 or PA66)                                 |
| Flammability             | UL94 V-2                                                                      |
| ROHS Compliant           | Yes                                                                           |
| UL Recognized            | Yes                                                                           |
| Releasable Closure       | No                                                                            |
| Length                   | 20 inch (Imperial)                                                            |
|                          | 500 mm. (Metric)                                                              |
| Width                    | 7.20 mm. (Body) ±0.2 mm                                                       |
|                          | 11.19 mm. (Head) ±0.2 mm                                                      |
| Thickness                | ≈ 1.44 mm. (Body) ± 10%                                                       |
| Operating Temperature    | -40°F to +185°F (Fahrenheit)                                                  |
|                          | -40°C to +85°C (Celsius)                                                      |
| Minimum Tensile Strength | 88.0 lbs (Imperial)                                                           |
|                          | 40.0 Kgs (Metric)                                                             |
| Bundle Diameter          | 8.0 mm. (Minimum)                                                             |
|                          | 150.0 mm. (Maximum)                                                           |
| Weight                   | ≈ 5.40 grams (1 piece)                                                        |
| Features                 | Easy operation, Good insulation, Self-locking, Anti-corrosion and durability. |