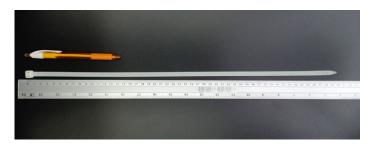

## **YORU** Cable Ties Datasheet

Model YR500-08STW Size Label 20" x 7.2 mm.

Head width: 11.19 mm. Width: 7.20 mm. yoru Length: 500 mm. Thickness: 1.44 mm.

| Color                    | White (Natural)                                                               |
|--------------------------|-------------------------------------------------------------------------------|
| Туре                     | Standard                                                                      |
| Material                 | Polyamide 6.6 High impact (Nylon 6.6 or PA66)                                 |
| Flammability             | UL94 V-2                                                                      |
| ROHS Compliant           | Yes                                                                           |
| UL Recognized            | Yes                                                                           |
| Releasable Closure       | No                                                                            |
| Length                   | 20 inch (Imperial)                                                            |
|                          | 500 mm. (Metric)                                                              |
| Width                    | 7.20 mm. (Body) ±0.2 mm                                                       |
|                          | 11.19 mm. (Head) ±0.2 mm                                                      |
| Thickness                | ≈ 1.44 mm. (Body) ± 10%                                                       |
| Operating Temperature    | -40°F to +185°F (Fahrenheit)                                                  |
|                          | -40°C to +85°C (Celsius)                                                      |
| Minimum Tensile Strength | 88.0 lbs (Imperial)                                                           |
|                          | 40.0 Kgs (Metric)                                                             |
| Bundle Diameter          | 8.0 mm. (Minimum)                                                             |
|                          | 150.0 mm. (Maximum)                                                           |
| Weight                   | ≈ 5.40 grams (1 piece)                                                        |
| Features                 | Easy operation, Good insulation, Self-locking, Anti-corrosion and durability. |