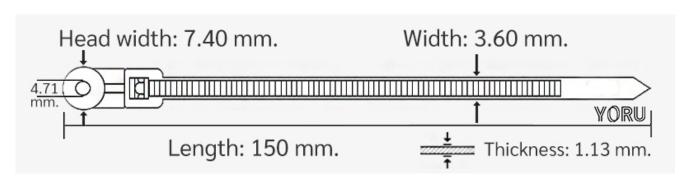

## **YORU Cable Ties Datasheet**

Model YR150-04SCW
Size Label 6" x 3.6 mm.

| Color                    | White                                                                         |
|--------------------------|-------------------------------------------------------------------------------|
| Туре                     | Mount                                                                         |
|                          |                                                                               |
| Material                 | Polyamide 6.6 High impact (Nylon 6.6 or PA66)                                 |
| Flammability             | UL94 V-2                                                                      |
| ROHS Compliant           | Yes                                                                           |
| UL Recognized            | Yes                                                                           |
| Releasable Closure       | No                                                                            |
| Length                   | 6 inch (Imperial)                                                             |
|                          | 150 mm. (Metric)                                                              |
| Width                    | 3.60 mm. (Body) ±0.2 mm                                                       |
|                          | 7.40 mm. (Head) ±0.2 mm                                                       |
| Thickness                | ≈ 1.13 mm. (Body) ± 10%                                                       |
| Operating Temperature    | -40°F to +185°F (Fahrenheit)                                                  |
|                          | -40°C to +85°C (Celsius)                                                      |
| Minimum Tensile Strength | 40.0 lbs (Imperial)                                                           |
|                          | 18.0 Kgs (Metric)                                                             |
| Bundle Diameter          | 3.0 mm. (Minimum)                                                             |
|                          | 30.0 mm. (Maximum)                                                            |
| Weight                   | ≈ 0.81 grams (1 piece)                                                        |
| Features                 | Easy operation, Good insulation, Self-locking, Anti-corrosion and durability. |

Pictures of products and dimensions are approximate and subject to technical changes (with a tolerance of ± 5% or ±0.2 mm).