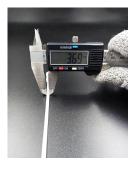

## **YORU Cable Ties Datasheet**

Model YR150-04SCW
Size Label 6" x 3.6 mm.

| Color                    | White                                                                         |
|--------------------------|-------------------------------------------------------------------------------|
| Туре                     | Mount                                                                         |
|                          |                                                                               |
| Material                 | Polyamide 6.6 High impact (Nylon 6.6 or PA66)                                 |
| Flammability             | UL94 V-2                                                                      |
| ROHS Compliant           | Yes                                                                           |
| UL Recognized            | Yes                                                                           |
| Releasable Closure       | No                                                                            |
| Length                   | 6 inch (Imperial)                                                             |
|                          | 150 mm. (Metric)                                                              |
| Width                    | 3.60 mm. (Body) ±0.2 mm                                                       |
|                          | 7.40 mm. (Head) ±0.2 mm                                                       |
| Thickness                | ≈ 1.13 mm. (Body) ± 10%                                                       |
| Operating Temperature    | -40°F to +185°F (Fahrenheit)                                                  |
|                          | -40°C to +85°C (Celsius)                                                      |
| Minimum Tensile Strength | 40.0 lbs (Imperial)                                                           |
|                          | 18.0 Kgs (Metric)                                                             |
| Bundle Diameter          | 3.0 mm. (Minimum)                                                             |
|                          | 30.0 mm. (Maximum)                                                            |
| Weight                   | ≈ 0.81 grams (1 piece)                                                        |
| Features                 | Easy operation, Good insulation, Self-locking, Anti-corrosion and durability. |