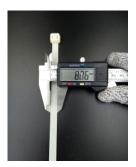

## **YORU Cable Ties Datasheet**

Model YR500-10STW
Size Label 20" x 8.8 mm.

| Color                    | White (Natural)                                                               |
|--------------------------|-------------------------------------------------------------------------------|
| Туре                     | Standard                                                                      |
| Material                 | Polyamide 6.6 High impact (Nylon 6.6 or PA66)                                 |
| Flammability             | UL94 V-2                                                                      |
| ROHS Compliant           | Yes                                                                           |
| UL Recognized            | Yes                                                                           |
| Releasable Closure       | No                                                                            |
| Length                   | 20 inch (Imperial)                                                            |
|                          | 500 mm. (Metric)                                                              |
| Width                    | 8.80 mm. (Body) ±0.2 mm                                                       |
|                          | 13.68 mm. (Head) ±0.2 mm                                                      |
| Thickness                | ≈ 1.57 mm. (Body) ± 10%                                                       |
| Operating Temperature    | -40°F to +185°F (Fahrenheit)                                                  |
|                          | -40°C to +85°C (Celsius)                                                      |
| Minimum Tensile Strength | 130.0 lbs (Imperial)                                                          |
|                          | 60.0 Kgs (Metric)                                                             |
| Bundle Diameter          | 8.0 mm. (Minimum)                                                             |
|                          | 150.0 mm. (Maximum)                                                           |
| Weight                   | ≈ 8.20 grams (1 piece)                                                        |
| Features                 | Easy operation, Good insulation, Self-locking, Anti-corrosion and durability. |