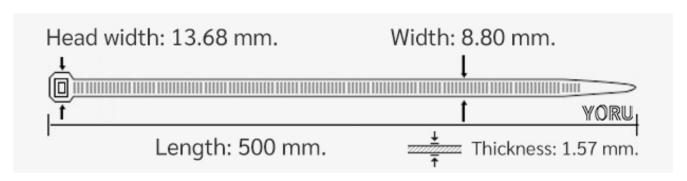

## **YORU Cable Ties Datasheet**

Model YR500-10STW
Size Label 20" x 8.8 mm.

| Color                    | White (Natural)                                                               |
|--------------------------|-------------------------------------------------------------------------------|
| Туре                     | Standard                                                                      |
| Material                 | Polyamide 6.6 High impact (Nylon 6.6 or PA66)                                 |
| Flammability             | UL94 V-2                                                                      |
| ROHS Compliant           | Yes                                                                           |
| UL Recognized            | Yes                                                                           |
| Releasable Closure       | No                                                                            |
| Length                   | 20 inch (Imperial)                                                            |
|                          | 500 mm. (Metric)                                                              |
| Width                    | 8.80 mm. (Body) ±0.2 mm                                                       |
|                          | 13.68 mm. (Head) ±0.2 mm                                                      |
| Thickness                | ≈ 1.57 mm. (Body) ± 10%                                                       |
| Operating Temperature    | -40°F to +185°F (Fahrenheit)                                                  |
|                          | -40°C to +85°C (Celsius)                                                      |
| Minimum Tensile Strength | 130.0 lbs (Imperial)                                                          |
|                          | 60.0 Kgs (Metric)                                                             |
| Bundle Diameter          | 8.0 mm. (Minimum)                                                             |
|                          | 150.0 mm. (Maximum)                                                           |
| Weight                   | ≈ 8.20 grams (1 piece)                                                        |
| Features                 | Easy operation, Good insulation, Self-locking, Anti-corrosion and durability. |