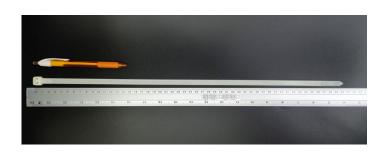

## **YORU Cable Ties Datasheet**

Model YR500-10STW
Size Label 20" x 8.8 mm.

| Color                    | White (Natural)                                                               |
|--------------------------|-------------------------------------------------------------------------------|
| Туре                     | Standard                                                                      |
| Material                 | Polyamide 6.6 High impact (Nylon 6.6 or PA66)                                 |
| Flammability             | UL94 V-2                                                                      |
| ROHS Compliant           | Yes                                                                           |
| UL Recognized            | Yes                                                                           |
| Releasable Closure       | No                                                                            |
| Length                   | 20 inch (Imperial)                                                            |
|                          | 500 mm. (Metric)                                                              |
| Width                    | 8.80 mm. (Body) ±0.2 mm                                                       |
|                          | 13.68 mm. (Head) ±0.2 mm                                                      |
| Thickness                | ≈ 1.57 mm. (Body) ± 10%                                                       |
| Operating Temperature    | -40°F to +185°F (Fahrenheit)                                                  |
|                          | -40°C to +85°C (Celsius)                                                      |
| Minimum Tensile Strength | 130.0 lbs (Imperial)                                                          |
|                          | 60.0 Kgs (Metric)                                                             |
| Bundle Diameter          | 8.0 mm. (Minimum)                                                             |
|                          | 150.0 mm. (Maximum)                                                           |
| Weight                   | ≈ 8.20 grams (1 piece)                                                        |
| Features                 | Easy operation, Good insulation, Self-locking, Anti-corrosion and durability. |