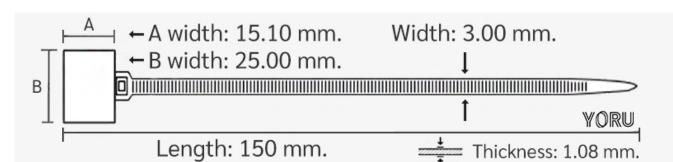

## **YORU** Cable Ties Datasheet

Model YR150-04MCR Size Label 6" x 3.00 mm.

| Color                    | Red                                                                           |
|--------------------------|-------------------------------------------------------------------------------|
| Туре                     | Marker                                                                        |
| Material                 | Polyamide 6.6 High impact (Nylon 6.6 or PA66)                                 |
| Flammability             | UL94 V-2                                                                      |
| ROHS Compliant           | Yes                                                                           |
| UL Recognized            | Yes                                                                           |
| Releasable Closure       | No                                                                            |
| Length                   | 6 inch (Imperial)                                                             |
|                          | 150 mm. (Metric)                                                              |
| Width                    | 3.00 mm. (Body) ±0.2 mm                                                       |
|                          | 15.00 x 25.00 mm. (Marker Head) ±0.2 mm                                       |
| Thickness                | ≈ 1.07 mm. (Body) ± 10%                                                       |
| Operating Temperature    | -40°F to +185°F (Fahrenheit)                                                  |
|                          | -40°C to +85°C (Celsius)                                                      |
| Minimum Tensile Strength | 18.0 lbs (Imperial)                                                           |
|                          | 8.0 Kgs (Metric)                                                              |
| Bundle Diameter          | 10.0 mm. (Minimum)                                                            |
|                          | 30.0 mm. (Maximum)                                                            |
| Weight                   | ≈ 0.95 grams (1 piece)                                                        |
| Features                 | Various Colors, Easy to Install, Self-locking, Anti-corrosion and durability. |