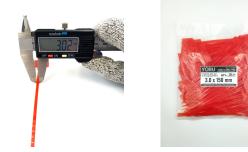

## **YORU** Cable Ties Datasheet

Model YR150-04MCR Size Label 6" x 3.00 mm.

| Color                    | Red                                                                           |
|--------------------------|-------------------------------------------------------------------------------|
| Туре                     | Marker                                                                        |
| Material                 | Polyamide 6.6 High impact (Nylon 6.6 or PA66)                                 |
| Flammability             | UL94 V-2                                                                      |
| ROHS Compliant           | Yes                                                                           |
| UL Recognized            | Yes                                                                           |
| Releasable Closure       | No                                                                            |
| Length                   | 6 inch (Imperial)                                                             |
|                          | 150 mm. (Metric)                                                              |
| Width                    | 3.00 mm. (Body) ±0.2 mm                                                       |
|                          | 15.00 x 25.00 mm. (Marker Head) ±0.2 mm                                       |
| Thickness                | ≈ 1.07 mm. (Body) ± 10%                                                       |
| Operating Temperature    | -40°F to +185°F (Fahrenheit)                                                  |
|                          | -40°C to +85°C (Celsius)                                                      |
| Minimum Tensile Strength | 18.0 lbs (Imperial)                                                           |
|                          | 8.0 Kgs (Metric)                                                              |
| Bundle Diameter          | 10.0 mm. (Minimum)                                                            |
|                          | 30.0 mm. (Maximum)                                                            |
| Weight                   | ≈ 0.95 grams (1 piece)                                                        |
| Features                 | Various Colors, Easy to Install, Self-locking, Anti-corrosion and durability. |