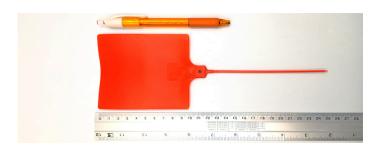

## **YORU Cable Ties Datasheet**

Model YR250-8RMCR
Size Label 10" x 1.9 mm.

| Color                    | Red                                                                                |
|--------------------------|------------------------------------------------------------------------------------|
| Туре                     | Label (Iron)                                                                       |
| Material                 | Polypropylene (PP)                                                                 |
| Flammability             | No                                                                                 |
| ROHS Compliant           | Yes                                                                                |
| UL Recognized            | No                                                                                 |
| Releasable Closure       | No                                                                                 |
| Length                   | 10 inch (Imperial)                                                                 |
|                          | 250 mm. (Metric)                                                                   |
| Width                    | 1.90 mm. (Body) ±0.1 mm                                                            |
|                          | 80.00 x 100.00 mm. (Marker Head) ±0.2 mm                                           |
| Thickness                | ≈ 1.90 mm. (Body) ± 10%                                                            |
|                          | ≈ 2.01 mm. (Market Head) ± 10%                                                     |
| Operating Temperature    | +14°F to +176°F (Fahrenheit)                                                       |
|                          | -10°C to +80°C (Celsius)                                                           |
| Minimum Tensile Strength | N/A lbs (Imperial)                                                                 |
|                          | N/A Kgs (Metric)                                                                   |
| Bundle Diameter          | 11.0 mm. (Minimum)                                                                 |
|                          | 19.0 mm. (Maximum)                                                                 |
| Weight                   | ≈ 6.15 grams (1 piece)                                                             |
| Features                 | Large Labeling Area, Easy to Install, Self-locking, Anti-corrosion and durability. |

Pictures of products and dimensions are approximate and subject to technical changes (with a tolerance of ± 5% or ±0.2 mm).