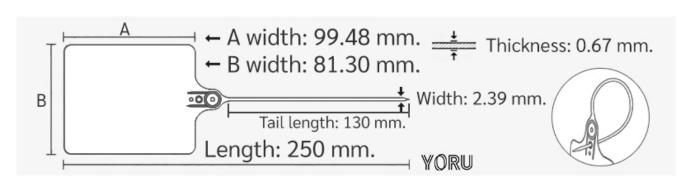

## **YORU Cable Ties Datasheet**

Model YR250-8RMCR
Size Label 10" x 1.9 mm.

| Color                    | Red                                                                                |
|--------------------------|------------------------------------------------------------------------------------|
| Туре                     | Label (Iron)                                                                       |
| Material                 | Polypropylene (PP)                                                                 |
| Flammability             | No                                                                                 |
| ROHS Compliant           | Yes                                                                                |
| UL Recognized            | No                                                                                 |
| Releasable Closure       | No                                                                                 |
| Length                   | 10 inch (Imperial)                                                                 |
|                          | 250 mm. (Metric)                                                                   |
| Width                    | 1.90 mm. (Body) ±0.1 mm                                                            |
|                          | 80.00 x 100.00 mm. (Marker Head) ±0.2 mm                                           |
| Thickness                | ≈ 1.90 mm. (Body) ± 10%                                                            |
|                          | ≈ 2.01 mm. (Market Head) ± 10%                                                     |
| Operating Temperature    | +14°F to +176°F (Fahrenheit)                                                       |
|                          | -10°C to +80°C (Celsius)                                                           |
| Minimum Tensile Strength | N/A lbs (Imperial)                                                                 |
|                          | N/A Kgs (Metric)                                                                   |
| Bundle Diameter          | 11.0 mm. (Minimum)                                                                 |
|                          | 19.0 mm. (Maximum)                                                                 |
| Weight                   | ≈ 6.15 grams (1 piece)                                                             |
| Features                 | Large Labeling Area, Easy to Install, Self-locking, Anti-corrosion and durability. |

Pictures of products and dimensions are approximate and subject to technical changes (with a tolerance of ± 5% or ±0.2 mm).