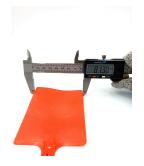

## **YORU Cable Ties Datasheet**

Model YR250-8RMCR
Size Label 10" x 1.9 mm.

| Color                    | Red                                                                                |
|--------------------------|------------------------------------------------------------------------------------|
| Туре                     | Label (Iron)                                                                       |
| Material                 | Polypropylene (PP)                                                                 |
| Flammability             | No                                                                                 |
| ROHS Compliant           | Yes                                                                                |
| UL Recognized            | No                                                                                 |
| Releasable Closure       | No                                                                                 |
| Length                   | 10 inch (Imperial)                                                                 |
|                          | 250 mm. (Metric)                                                                   |
| Width                    | 1.90 mm. (Body) ±0.1 mm                                                            |
|                          | 80.00 x 100.00 mm. (Marker Head) ±0.2 mm                                           |
| Thickness                | ≈ 1.90 mm. (Body) ± 10%                                                            |
|                          | ≈ 2.01 mm. (Market Head) ± 10%                                                     |
| Operating Temperature    | +14°F to +176°F (Fahrenheit)                                                       |
|                          | -10°C to +80°C (Celsius)                                                           |
| Minimum Tensile Strength | N/A lbs (Imperial)                                                                 |
|                          | N/A Kgs (Metric)                                                                   |
| Bundle Diameter          | 11.0 mm. (Minimum)                                                                 |
|                          | 19.0 mm. (Maximum)                                                                 |
| Weight                   | ≈ 6.15 grams (1 piece)                                                             |
| Features                 | Large Labeling Area, Easy to Install, Self-locking, Anti-corrosion and durability. |

Pictures of products and dimensions are approximate and subject to technical changes (with a tolerance of ± 5% or ±0.2 mm).