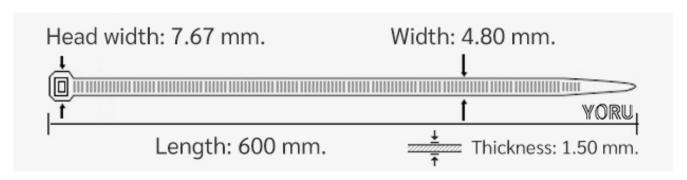

## **YORU Cable Ties Datasheet**

Model YR600-05STW
Size Label 24" x 4.8 mm.

| Color                    | White (Natural)                                                               |
|--------------------------|-------------------------------------------------------------------------------|
|                          |                                                                               |
| Туре                     | Standard                                                                      |
| Material                 | Polyamide 6.6 High impact (Nylon 6.6 or PA66)                                 |
| Flammability             | UL94 V-2                                                                      |
| ROHS Compliant           | Yes                                                                           |
| UL Recognized            | Yes                                                                           |
| Releasable Closure       | No                                                                            |
| Length                   | 24 inch (Imperial)                                                            |
|                          | 600 mm. (Metric)                                                              |
| Width                    | 4.80 mm. (Body) ±0.2 mm                                                       |
|                          | 7.67 mm. (Head) ±0.2 mm                                                       |
| Thickness                | ≈ 1.50 mm. (Body) ± 10%                                                       |
| Operating Temperature    | -40°F to +185°F (Fahrenheit)                                                  |
|                          | -40°C to +85°C (Celsius)                                                      |
| Minimum Tensile Strength | 50.0 lbs (Imperial)                                                           |
|                          | 22.0 Kgs (Metric)                                                             |
| Bundle Diameter          | 8.0 mm. (Minimum)                                                             |
|                          | 170.0 mm. (Maximum)                                                           |
| Weight                   | ≈ 3.80 grams (1 piece)                                                        |
| Features                 | Easy operation, Good insulation, Self-locking, Anti-corrosion and durability. |

Pictures of products and dimensions are approximate and subject to technical changes (with a tolerance of ± 5% or ±0.2 mm).