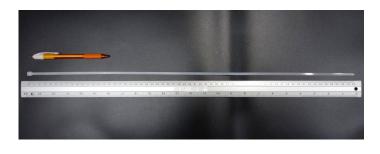

## **YORU Cable Ties Datasheet**

Model YR600-05STW
Size Label 24" x 4.8 mm.

| Color                    | White (Natural)                                                               |
|--------------------------|-------------------------------------------------------------------------------|
|                          |                                                                               |
| Туре                     | Standard                                                                      |
| Material                 | Polyamide 6.6 High impact (Nylon 6.6 or PA66)                                 |
| Flammability             | UL94 V-2                                                                      |
| ROHS Compliant           | Yes                                                                           |
| UL Recognized            | Yes                                                                           |
| Releasable Closure       | No                                                                            |
| Length                   | 24 inch (Imperial)                                                            |
|                          | 600 mm. (Metric)                                                              |
| Width                    | 4.80 mm. (Body) ±0.2 mm                                                       |
|                          | 7.67 mm. (Head) ±0.2 mm                                                       |
| Thickness                | ≈ 1.50 mm. (Body) ± 10%                                                       |
| Operating Temperature    | -40°F to +185°F (Fahrenheit)                                                  |
|                          | -40°C to +85°C (Celsius)                                                      |
| Minimum Tensile Strength | 50.0 lbs (Imperial)                                                           |
|                          | 22.0 Kgs (Metric)                                                             |
| Bundle Diameter          | 8.0 mm. (Minimum)                                                             |
|                          | 170.0 mm. (Maximum)                                                           |
| Weight                   | ≈ 3.80 grams (1 piece)                                                        |
| Features                 | Easy operation, Good insulation, Self-locking, Anti-corrosion and durability. |

Pictures of products and dimensions are approximate and subject to technical changes (with a tolerance of ± 5% or ±0.2 mm).