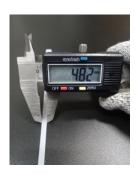

## **YORU Cable Ties Datasheet**

Model YR600-05STW
Size Label 24" x 4.8 mm.

| Color                    | White (Natural)                                                               |
|--------------------------|-------------------------------------------------------------------------------|
|                          |                                                                               |
| Туре                     | Standard                                                                      |
| Material                 | Polyamide 6.6 High impact (Nylon 6.6 or PA66)                                 |
| Flammability             | UL94 V-2                                                                      |
| ROHS Compliant           | Yes                                                                           |
| UL Recognized            | Yes                                                                           |
| Releasable Closure       | No                                                                            |
| Length                   | 24 inch (Imperial)                                                            |
|                          | 600 mm. (Metric)                                                              |
| Width                    | 4.80 mm. (Body) ±0.2 mm                                                       |
|                          | 7.67 mm. (Head) ±0.2 mm                                                       |
| Thickness                | ≈ 1.50 mm. (Body) ± 10%                                                       |
| Operating Temperature    | -40°F to +185°F (Fahrenheit)                                                  |
|                          | -40°C to +85°C (Celsius)                                                      |
| Minimum Tensile Strength | 50.0 lbs (Imperial)                                                           |
|                          | 22.0 Kgs (Metric)                                                             |
| Bundle Diameter          | 8.0 mm. (Minimum)                                                             |
|                          | 170.0 mm. (Maximum)                                                           |
| Weight                   | ≈ 3.80 grams (1 piece)                                                        |
| Features                 | Easy operation, Good insulation, Self-locking, Anti-corrosion and durability. |

Pictures of products and dimensions are approximate and subject to technical changes (with a tolerance of ± 5% or ±0.2 mm).