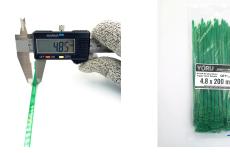

## **YORU** Cable Ties Datasheet

Model YR200-05UCG

Size Label 8" x 4.8 mm.

| Color                    | Green                                                                         |
|--------------------------|-------------------------------------------------------------------------------|
| Туре                     | Releasable                                                                    |
| Material                 | Polyamide 6.6 High impact (Nylon 6.6 or PA66)                                 |
| Flammability             | UL94 V-2                                                                      |
| ROHS Compliant           | Yes                                                                           |
| UL Recognized            | Yes                                                                           |
| Releasable Closure       | Yes                                                                           |
| Length                   | 8 inch (Imperial)                                                             |
|                          | 200 mm. (Metric)                                                              |
| Width                    | 4.80 mm. (Body) ±0.2 mm                                                       |
|                          | 7.78 mm. (Head) ±0.2 mm                                                       |
| Thickness                | ≈ 1.20 mm. (Body) ± 10%                                                       |
| Operating Temperature    | -40°F to +185°F (Fahrenheit)                                                  |
|                          | -40°C to +85°C (Celsius)                                                      |
| Minimum Tensile Strength | 40.0 lbs (Imperial)                                                           |
|                          | 18.0 Kgs (Metric)                                                             |
| Bundle Diameter          | 3.0 mm. (Minimum)                                                             |
|                          | 45.0 mm. (Maximum)                                                            |
| Weight                   | ≈ 1.38 grams (1 piece)                                                        |
| Features                 | Easy operation, Good insulation, Self-locking, Anti-corrosion and durability. |