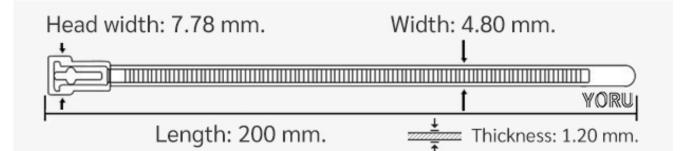

## **YORU** Cable Ties Datasheet

Model YR200-05UCG

Size Label 8" x 4.8 mm.

| Color                    | Green                                                                         |
|--------------------------|-------------------------------------------------------------------------------|
| Туре                     | Releasable                                                                    |
| Material                 | Polyamide 6.6 High impact (Nylon 6.6 or PA66)                                 |
| Flammability             | UL94 V-2                                                                      |
| ROHS Compliant           | Yes                                                                           |
| UL Recognized            | Yes                                                                           |
| Releasable Closure       | Yes                                                                           |
| Length                   | 8 inch (Imperial)                                                             |
|                          | 200 mm. (Metric)                                                              |
| Width                    | 4.80 mm. (Body) ±0.2 mm                                                       |
|                          | 7.78 mm. (Head) ±0.2 mm                                                       |
| Thickness                | ≈ 1.20 mm. (Body) ± 10%                                                       |
| Operating Temperature    | -40°F to +185°F (Fahrenheit)                                                  |
|                          | -40°C to +85°C (Celsius)                                                      |
| Minimum Tensile Strength | 40.0 lbs (Imperial)                                                           |
|                          | 18.0 Kgs (Metric)                                                             |
| Bundle Diameter          | 3.0 mm. (Minimum)                                                             |
|                          | 45.0 mm. (Maximum)                                                            |
| Weight                   | ≈ 1.38 grams (1 piece)                                                        |
| Features                 | Easy operation, Good insulation, Self-locking, Anti-corrosion and durability. |

Pictures of products and dimensions are approximate and subject to technical changes (with a tolerance of ± 5% or ±0.2 mm).