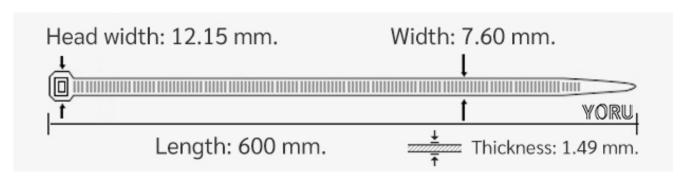

## **YORU Cable Ties Datasheet**

Model YR600-8BSTW
Size Label 24" x 7.6 mm.

| Color                    | White (Natural)                                                               |
|--------------------------|-------------------------------------------------------------------------------|
| Туре                     | Standard                                                                      |
| Material                 | Polyamide 6.6 High impact (Nylon 6.6 or PA66)                                 |
| Flammability             | UL94 V-2                                                                      |
| ROHS Compliant           | Yes                                                                           |
| UL Recognized            | Yes                                                                           |
| Releasable Closure       | No                                                                            |
| Length                   | 24 inch (Imperial)                                                            |
|                          | 600 mm. (Metric)                                                              |
| Width                    | 7.60 mm. (Body) ±0.2 mm                                                       |
|                          | 12.15 mm. (Head) ±0.2 mm                                                      |
| Thickness                | ≈ 1.49 mm. (Body) ± 10%                                                       |
| Operating Temperature    | -40°F to +185°F (Fahrenheit)                                                  |
|                          | -40°C to +85°C (Celsius)                                                      |
| Minimum Tensile Strength | 88.0 lbs (Imperial)                                                           |
|                          | 40.0 Kgs (Metric)                                                             |
| Bundle Diameter          | 8.0 mm. (Minimum)                                                             |
|                          | 170.0 mm. (Maximum)                                                           |
| Weight                   | ≈ 6.71 grams (1 piece)                                                        |
| Features                 | Easy operation, Good insulation, Self-locking, Anti-corrosion and durability. |

Pictures of products and dimensions are approximate and subject to technical changes (with a tolerance of ± 5% or ±0.2 mm).