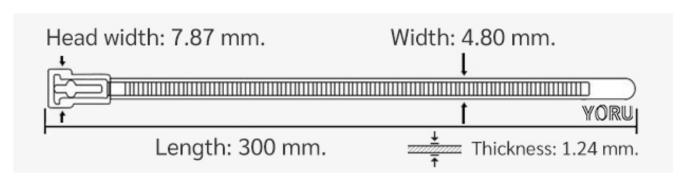

## **YORU Cable Ties Datasheet**

Model YR300-05UCG
Size Label 12" x 4.8 mm.

| Color                    | Green                                                                         |
|--------------------------|-------------------------------------------------------------------------------|
| Туре                     | Releasable                                                                    |
| Material                 | Polyamide 6.6 High impact (Nylon 6.6 or PA66)                                 |
| Flammability             | UL94 V-2                                                                      |
| ROHS Compliant           | Yes                                                                           |
| UL Recognized            | Yes                                                                           |
| Releasable Closure       | Yes                                                                           |
| Length                   | 12 inch (Imperial)                                                            |
|                          | 300 mm. (Metric)                                                              |
| Width                    | 4.80 mm. (Body) ±0.2 mm                                                       |
|                          | 7.87 mm. (Head) ±0.2 mm                                                       |
| Thickness                | ≈ 1.24 mm. (Body) ± 10%                                                       |
| Operating Temperature    | -40°F to +185°F (Fahrenheit)                                                  |
|                          | -40°C to +85°C (Celsius)                                                      |
| Minimum Tensile Strength | 40.0 lbs (Imperial)                                                           |
|                          | 18.0 Kgs (Metric)                                                             |
| Bundle Diameter          | 3.0 mm. (Minimum)                                                             |
|                          | 75.0 mm. (Maximum)                                                            |
| Weight                   | ≈ 2.07 grams (1 piece)                                                        |
| Features                 | Easy operation, Good insulation, Self-locking, Anti-corrosion and durability. |