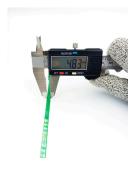

## **YORU Cable Ties Datasheet**

Model YR300-05UCG
Size Label 12" x 4.8 mm.

| Color                    | Green                                                                         |
|--------------------------|-------------------------------------------------------------------------------|
| Туре                     | Releasable                                                                    |
| Material                 | Polyamide 6.6 High impact (Nylon 6.6 or PA66)                                 |
| Flammability             | UL94 V-2                                                                      |
| ROHS Compliant           | Yes                                                                           |
| UL Recognized            | Yes                                                                           |
| Releasable Closure       | Yes                                                                           |
| Length                   | 12 inch (Imperial)                                                            |
|                          | 300 mm. (Metric)                                                              |
| Width                    | 4.80 mm. (Body) ±0.2 mm                                                       |
|                          | 7.87 mm. (Head) ±0.2 mm                                                       |
| Thickness                | ≈ 1.24 mm. (Body) ± 10%                                                       |
| Operating Temperature    | -40°F to +185°F (Fahrenheit)                                                  |
|                          | -40°C to +85°C (Celsius)                                                      |
| Minimum Tensile Strength | 40.0 lbs (Imperial)                                                           |
|                          | 18.0 Kgs (Metric)                                                             |
| Bundle Diameter          | 3.0 mm. (Minimum)                                                             |
|                          | 75.0 mm. (Maximum)                                                            |
| Weight                   | ≈ 2.07 grams (1 piece)                                                        |
| Features                 | Easy operation, Good insulation, Self-locking, Anti-corrosion and durability. |

Pictures of products and dimensions are approximate and subject to technical changes (with a tolerance of ± 5% or ±0.2 mm).