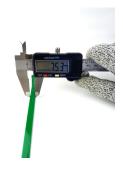

## **YORU Cable Ties Datasheet**

Model YR150-8CUCG
Size Label 6" x 7.5 mm.

| Color                    | Green                                                                         |
|--------------------------|-------------------------------------------------------------------------------|
| Туре                     | Releasable                                                                    |
| Material                 | Polyamide 6.6 High impact (Nylon 6.6 or PA66)                                 |
| Flammability             | UL94 V-2                                                                      |
| ROHS Compliant           | Yes                                                                           |
| UL Recognized            | Yes                                                                           |
| Releasable Closure       | Yes                                                                           |
| Length                   | 6 inch (Imperial)                                                             |
|                          | 150 mm. (Metric)                                                              |
| Width                    | 7.50 mm. (Body) ±0.2 mm                                                       |
|                          | 11.03 mm. (Head) ±0.2 mm                                                      |
| Thickness                | ≈ 1.25 mm. (Body) ± 10%                                                       |
| Operating Temperature    | -40°F to +185°F (Fahrenheit)                                                  |
|                          | -40°C to +85°C (Celsius)                                                      |
| Minimum Tensile Strength | 50.0 lbs (Imperial)                                                           |
|                          | 22.0 Kgs (Metric)                                                             |
| Bundle Diameter          | 4.0 mm. (Minimum)                                                             |
|                          | 35.0 mm. (Maximum)                                                            |
| Weight                   | ≈ 1.80 grams (1 piece)                                                        |
| Features                 | Easy operation, Good insulation, Self-locking, Anti-corrosion and durability. |