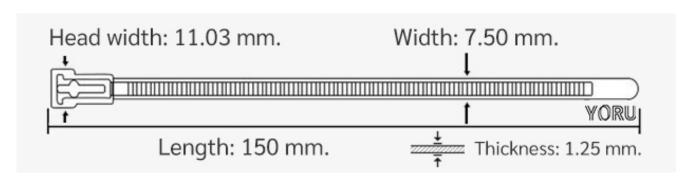

## **YORU Cable Ties Datasheet**

Model YR150-8CUCG
Size Label 6" x 7.5 mm.

| Color                    | Green                                                                         |
|--------------------------|-------------------------------------------------------------------------------|
| Туре                     | Releasable                                                                    |
| Material                 | Polyamide 6.6 High impact (Nylon 6.6 or PA66)                                 |
| Flammability             | UL94 V-2                                                                      |
| ROHS Compliant           | Yes                                                                           |
| UL Recognized            | Yes                                                                           |
| Releasable Closure       | Yes                                                                           |
| Length                   | 6 inch (Imperial)                                                             |
|                          | 150 mm. (Metric)                                                              |
| Width                    | 7.50 mm. (Body) ±0.2 mm                                                       |
|                          | 11.03 mm. (Head) ±0.2 mm                                                      |
| Thickness                | ≈ 1.25 mm. (Body) ± 10%                                                       |
| Operating Temperature    | -40°F to +185°F (Fahrenheit)                                                  |
|                          | -40°C to +85°C (Celsius)                                                      |
| Minimum Tensile Strength | 50.0 lbs (Imperial)                                                           |
|                          | 22.0 Kgs (Metric)                                                             |
| Bundle Diameter          | 4.0 mm. (Minimum)                                                             |
|                          | 35.0 mm. (Maximum)                                                            |
| Weight                   | ≈ 1.80 grams (1 piece)                                                        |
| Features                 | Easy operation, Good insulation, Self-locking, Anti-corrosion and durability. |