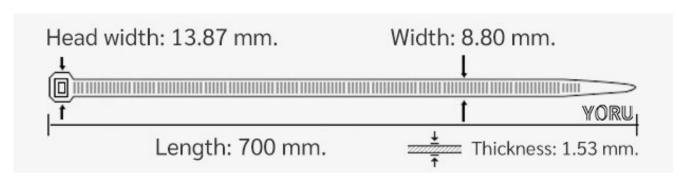

## **YORU Cable Ties Datasheet**

Model YR700-10STW
Size Label 28" x 8.8 mm.

| Color                    | White (Natural)                                                               |
|--------------------------|-------------------------------------------------------------------------------|
| Туре                     | Standard                                                                      |
| Material                 | Polyamide 6.6 High impact (Nylon 6.6 or PA66)                                 |
| Flammability             | UL94 V-2                                                                      |
| ROHS Compliant           | Yes                                                                           |
| UL Recognized            | Yes                                                                           |
| Releasable Closure       | No                                                                            |
| Length                   | 28 inch (Imperial)                                                            |
|                          | 700 mm. (Metric)                                                              |
| Width                    | 8.80 mm. (Body) ±0.2 mm                                                       |
|                          | 13.87 mm. (Head) ±0.2 mm                                                      |
| Thickness                | ≈ 1.53 mm. (Body) ± 10%                                                       |
| Operating Temperature    | -40°F to +185°F (Fahrenheit)                                                  |
|                          | -40°C to +85°C (Celsius)                                                      |
| Minimum Tensile Strength | 130.0 lbs (Imperial)                                                          |
|                          | 60.0 Kgs (Metric)                                                             |
| Bundle Diameter          | 10.0 mm. (Minimum)                                                            |
|                          | 195.0 mm. (Maximum)                                                           |
| Weight                   | ≈ 8.21 grams (1 piece)                                                        |
| Features                 | Easy operation, Good insulation, Self-locking, Anti-corrosion and durability. |