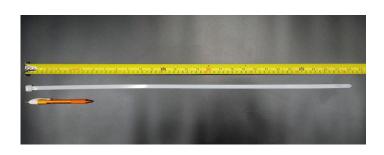

## **YORU Cable Ties Datasheet**

Model YR700-10STW
Size Label 28" x 8.8 mm.

| Color                    | White (Natural)                                                               |
|--------------------------|-------------------------------------------------------------------------------|
| Туре                     | Standard                                                                      |
| Material                 | Polyamide 6.6 High impact (Nylon 6.6 or PA66)                                 |
| Flammability             | UL94 V-2                                                                      |
| ROHS Compliant           | Yes                                                                           |
| UL Recognized            | Yes                                                                           |
| Releasable Closure       | No                                                                            |
| Length                   | 28 inch (Imperial)                                                            |
|                          | 700 mm. (Metric)                                                              |
| Width                    | 8.80 mm. (Body) ±0.2 mm                                                       |
|                          | 13.87 mm. (Head) ±0.2 mm                                                      |
| Thickness                | ≈ 1.53 mm. (Body) ± 10%                                                       |
| Operating Temperature    | -40°F to +185°F (Fahrenheit)                                                  |
|                          | -40°C to +85°C (Celsius)                                                      |
| Minimum Tensile Strength | 130.0 lbs (Imperial)                                                          |
|                          | 60.0 Kgs (Metric)                                                             |
| Bundle Diameter          | 10.0 mm. (Minimum)                                                            |
|                          | 195.0 mm. (Maximum)                                                           |
| Weight                   | ≈ 8.21 grams (1 piece)                                                        |
| Features                 | Easy operation, Good insulation, Self-locking, Anti-corrosion and durability. |