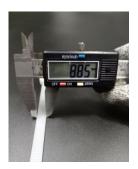

## **YORU Cable Ties Datasheet**

Model YR700-10STW
Size Label 28" x 8.8 mm.

| Color                    | White (Natural)                                                               |
|--------------------------|-------------------------------------------------------------------------------|
| Туре                     | Standard                                                                      |
| Material                 | Polyamide 6.6 High impact (Nylon 6.6 or PA66)                                 |
| Flammability             | UL94 V-2                                                                      |
| ROHS Compliant           | Yes                                                                           |
| UL Recognized            | Yes                                                                           |
| Releasable Closure       | No                                                                            |
| Length                   | 28 inch (Imperial)                                                            |
|                          | 700 mm. (Metric)                                                              |
| Width                    | 8.80 mm. (Body) ±0.2 mm                                                       |
|                          | 13.87 mm. (Head) ±0.2 mm                                                      |
| Thickness                | ≈ 1.53 mm. (Body) ± 10%                                                       |
| Operating Temperature    | -40°F to +185°F (Fahrenheit)                                                  |
|                          | -40°C to +85°C (Celsius)                                                      |
| Minimum Tensile Strength | 130.0 lbs (Imperial)                                                          |
|                          | 60.0 Kgs (Metric)                                                             |
| Bundle Diameter          | 10.0 mm. (Minimum)                                                            |
|                          | 195.0 mm. (Maximum)                                                           |
| Weight                   | ≈ 8.21 grams (1 piece)                                                        |
| Features                 | Easy operation, Good insulation, Self-locking, Anti-corrosion and durability. |