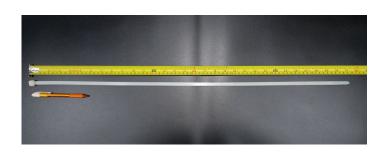

## **YORU Cable Ties Datasheet**

Model YR800-10STW
Size Label 32" x 8.8 mm.

| Color                    | White (Natural)                                                               |
|--------------------------|-------------------------------------------------------------------------------|
| Туре                     | Standard                                                                      |
| Material                 | Polyamide 6.6 High impact (Nylon 6.6 or PA66)                                 |
| Flammability             | UL94 V-2                                                                      |
| <u> </u>                 |                                                                               |
| ROHS Compliant           | Yes                                                                           |
| UL Recognized            | Yes                                                                           |
| Releasable Closure       | No                                                                            |
| Length                   | 32 inch (Imperial)                                                            |
|                          | 800 mm. (Metric)                                                              |
| Width                    | 8.80 mm. (Body) ±0.2 mm                                                       |
|                          | 14.00 mm. (Head) ±0.2 mm                                                      |
| Thickness                | ≈ 1.51 mm. (Body) ± 10%                                                       |
| Operating Temperature    | -40°F to +185°F (Fahrenheit)                                                  |
|                          | -40°C to +85°C (Celsius)                                                      |
| Minimum Tensile Strength | 130.0 lbs (Imperial)                                                          |
|                          | 60.0 Kgs (Metric)                                                             |
| Bundle Diameter          | 10.0 mm. (Minimum)                                                            |
|                          | 230.0 mm. (Maximum)                                                           |
| Weight                   | ≈ 9.39 grams (1 piece)                                                        |
| Features                 | Easy operation, Good insulation, Self-locking, Anti-corrosion and durability. |