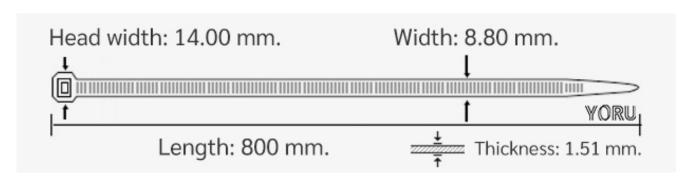

## **YORU Cable Ties Datasheet**

Model YR800-10STW
Size Label 32" x 8.8 mm.

| Color                    | White (Natural)                                                               |
|--------------------------|-------------------------------------------------------------------------------|
| Туре                     | Standard                                                                      |
| Material                 | Polyamide 6.6 High impact (Nylon 6.6 or PA66)                                 |
| Flammability             | UL94 V-2                                                                      |
| <u> </u>                 |                                                                               |
| ROHS Compliant           | Yes                                                                           |
| UL Recognized            | Yes                                                                           |
| Releasable Closure       | No                                                                            |
| Length                   | 32 inch (Imperial)                                                            |
|                          | 800 mm. (Metric)                                                              |
| Width                    | 8.80 mm. (Body) ±0.2 mm                                                       |
|                          | 14.00 mm. (Head) ±0.2 mm                                                      |
| Thickness                | ≈ 1.51 mm. (Body) ± 10%                                                       |
| Operating Temperature    | -40°F to +185°F (Fahrenheit)                                                  |
|                          | -40°C to +85°C (Celsius)                                                      |
| Minimum Tensile Strength | 130.0 lbs (Imperial)                                                          |
|                          | 60.0 Kgs (Metric)                                                             |
| Bundle Diameter          | 10.0 mm. (Minimum)                                                            |
|                          | 230.0 mm. (Maximum)                                                           |
| Weight                   | ≈ 9.39 grams (1 piece)                                                        |
| Features                 | Easy operation, Good insulation, Self-locking, Anti-corrosion and durability. |