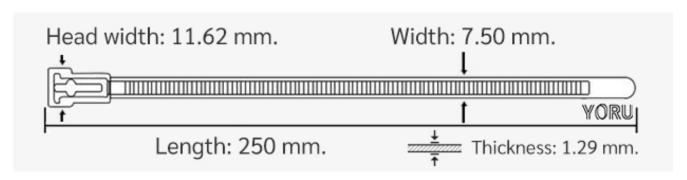

## **YORU Cable Ties Datasheet**

Model YR250-8CUCG
Size Label 10" x 7.5 mm.

| Color                    | Green                                                                         |
|--------------------------|-------------------------------------------------------------------------------|
| Туре                     | Releasable                                                                    |
| Material                 | Polyamide 6.6 High impact (Nylon 6.6 or PA66)                                 |
| Flammability             | UL94 V-2                                                                      |
| ROHS Compliant           | Yes                                                                           |
| UL Recognized            | Yes                                                                           |
| Releasable Closure       | Yes                                                                           |
| Length                   | 10 inch (Imperial)                                                            |
|                          | 250 mm. (Metric)                                                              |
| Width                    | 7.50 mm. (Body) ±0.2 mm                                                       |
|                          | 11.62 mm. (Head) ±0.2 mm                                                      |
| Thickness                | ≈ 1.29 mm. (Body) ± 10%                                                       |
| Operating Temperature    | -40°F to +185°F (Fahrenheit)                                                  |
|                          | -40°C to +85°C (Celsius)                                                      |
| Minimum Tensile Strength | 50.0 lbs (Imperial)                                                           |
|                          | 22.0 Kgs (Metric)                                                             |
| Bundle Diameter          | 4.0 mm. (Minimum)                                                             |
|                          | 60.0 mm. (Maximum)                                                            |
| Weight                   | ≈ 2.60 grams (1 piece)                                                        |
| Features                 | Easy operation, Good insulation, Self-locking, Anti-corrosion and durability. |