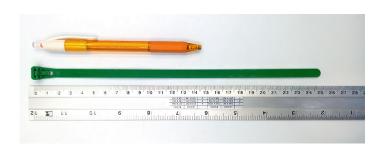

## **YORU Cable Ties Datasheet**

Model YR250-8CUCG
Size Label 10" x 7.5 mm.

| Color                    | Green                                                                         |
|--------------------------|-------------------------------------------------------------------------------|
| Туре                     | Releasable                                                                    |
| Material                 | Polyamide 6.6 High impact (Nylon 6.6 or PA66)                                 |
| Flammability             | UL94 V-2                                                                      |
| ROHS Compliant           | Yes                                                                           |
| UL Recognized            | Yes                                                                           |
| Releasable Closure       | Yes                                                                           |
| Length                   | 10 inch (Imperial)                                                            |
|                          | 250 mm. (Metric)                                                              |
| Width                    | 7.50 mm. (Body) ±0.2 mm                                                       |
|                          | 11.62 mm. (Head) ±0.2 mm                                                      |
| Thickness                | ≈ 1.29 mm. (Body) ± 10%                                                       |
| Operating Temperature    | -40°F to +185°F (Fahrenheit)                                                  |
|                          | -40°C to +85°C (Celsius)                                                      |
| Minimum Tensile Strength | 50.0 lbs (Imperial)                                                           |
|                          | 22.0 Kgs (Metric)                                                             |
| Bundle Diameter          | 4.0 mm. (Minimum)                                                             |
|                          | 60.0 mm. (Maximum)                                                            |
| Weight                   | ≈ 2.60 grams (1 piece)                                                        |
| Features                 | Easy operation, Good insulation, Self-locking, Anti-corrosion and durability. |

Pictures of products and dimensions are approximate and subject to technical changes (with a tolerance of  $\pm$  5% or  $\pm$ 0.2 mm).